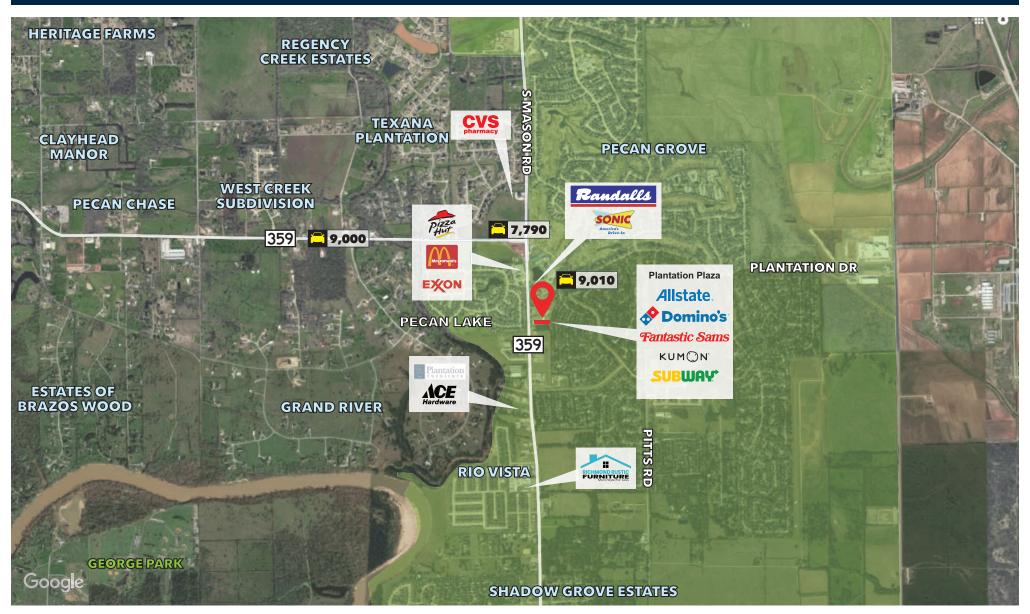

### **HIGHLIGHTS**

- Easy access and excellent visibility from FM 359
- Close proximity to Grand Pkwy
- Cross access with Sonic & Randalls
- Serving the Pecan Grove Plantation master-planned community, surrounding neighborhoods, and to the towns of Richmond & Rosenberg

LEASING INFORMATION

**Cate Davis** 

1864 FM 359, Richmond, TX 77406 SEQ of FM 359 & Plantation Dr