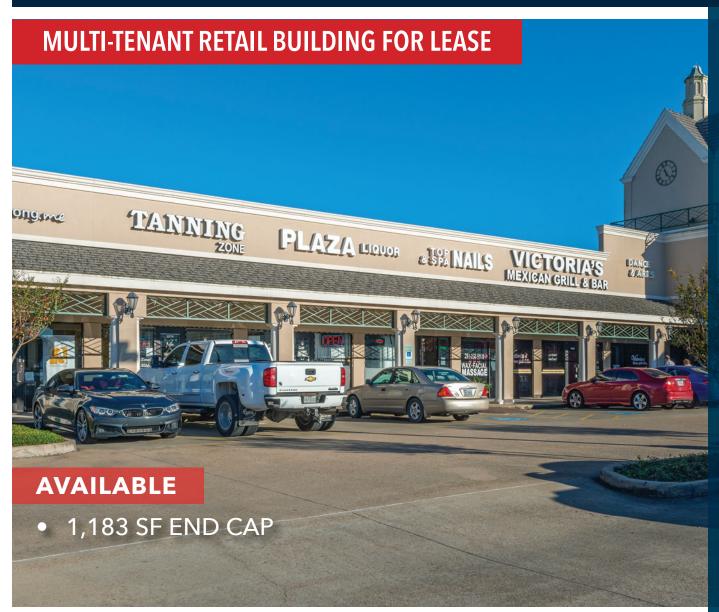

### **HIGHLIGHTS**

- Easy access and excellent visibility from FM 359
- Close proximity to Grand Pkwy
- Cross access with Sonic & Randalls
- Serving the Pecan Grove Plantation master-planned community, surrounding neighborhoods, and to the towns of Richmond & Rosenberg

#### SIZE

- Building: 24,000 SF
- Land: 2.5 Acres
- Frontage: 242' on Hwy 359

LEASING INFORMATION

**Kate Davis** 

kdavis@davisholdingslp.com ⊕ davisholdingslp.com
□ 713.659.3131, ext. 111

1864 FM 359, Richmond, TX 77406 SEQ of FM 359 & Plantation Dr

#### **TOTAL GLA**

- Building: 24,000 SF
- Land: 2.5 Acres
- Frontage: 242' on Hwy 359