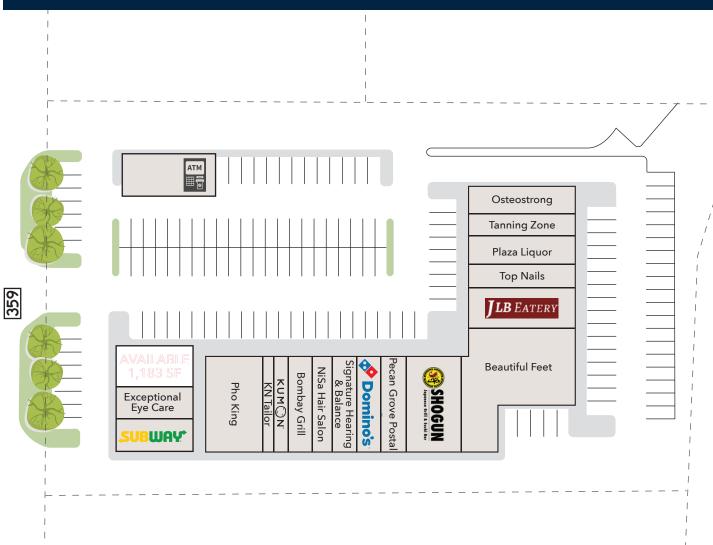

#### SITE PLAN

- AVAILABLE
- **■** LEASE PENDING
- **■** EXECUTED

#### **TENANT / SQ FT**

- 1. Beautiful Feet Studio of Dance & The Arts / 2.715
- 2. Bombay Grill / 1,300
- 3. Domino's Pizza / 1,300
- 4. Exceptional Eye Care / 1,014
- 5. JLB Eatery / 2,469
- 6. KN Tailor / 679
- 7. Kumon Math & Reading / 1,414
- 8. NiSa Hair Salon / 1,170
- 9. Pecan Grove Postal / 1,300
- 10. Pho King / 1,872
- 11. Plaza Liquor / 1,500
- 12. Shogun / 3,000
- 13. Signature Hearing & Balance / 1,300
- 14. Subway / 1,350
- 15. Tanning Zone / 1,125
- 16. Top Nails / 1,125
- 17. Youngblood Wellness / 1,350

#### **TOTAL GLA**

- Building: 24,000 SF
- Land: 2.5 Acres
- Frontage: 242' on Hwy 359