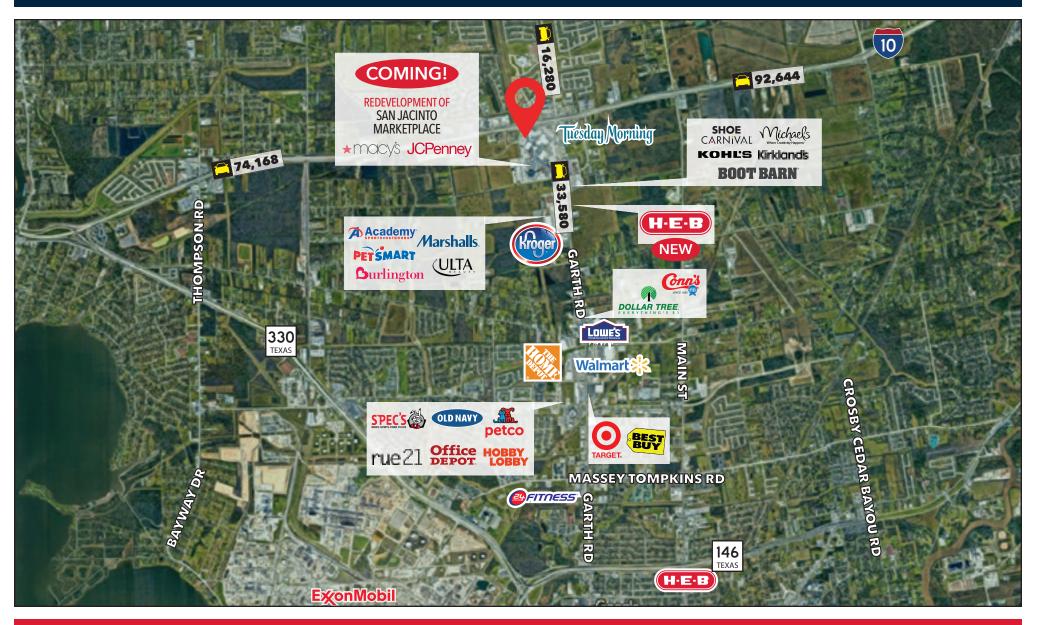

#### **HIGHLIGHTS**

- FRONTAGE: 140 FEET ON I-10 EAST
- Located at the entrance to the much anticipated San Jacinto Marketplace/Mall
- Excellent freeway visibility and easy access to I-10 & Garth Rd.
- 78,520 VPD
- National co-tenancy, including Hooters, Sylvan Learning Center, State Farm, Fast Signs, and Edward Jones.
- Plentiful parking.