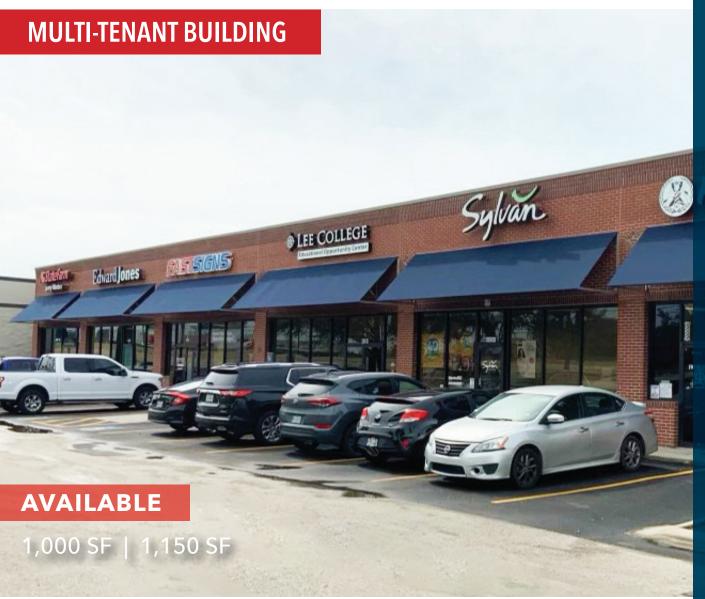

#### **HIGHLIGHTS**

- FRONTAGE: 140 FEET ON I-10 EAST
- Located at the entrance to the much anticipated San Jacinto Marketplace/Mall
- Excellent freeway visibility and easy access to I-10 & Garth Rd.
- 78,520 VPD
- National co-tenancy, including Hooters, Sylvan Learning Center, State Farm, Fast Signs, and Edward Jones.
- Plentiful parking.

#### SIZE

- Building: 7,050 SF
- Pad Building: 4,500 SF
- Land: 2.75 AC (Includes 1.75 AC Pad)