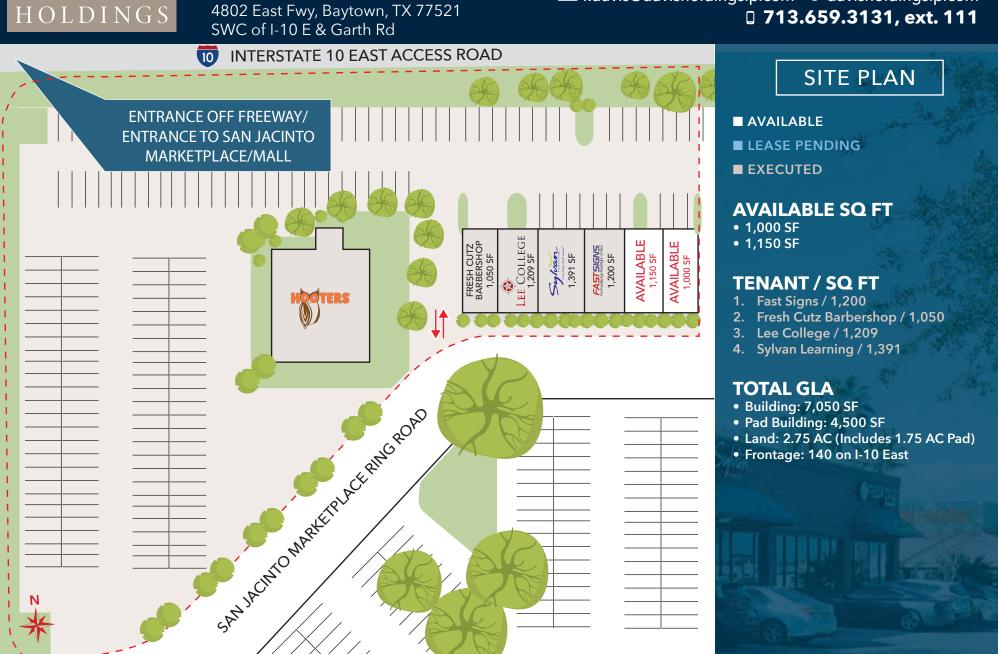

### SAN JACINTO SHOPPING CENTER

LEASING INFORMATION

Kate Davis

☐ 713.659.3131, ext. 111

4802 East Fwy, Baytown, TX 77521 SWC of I-10 E & Garth Rd

#### **HIGHLIGHTS**

- FRONTAGE: 140 FEET ON I-10 EAST
- Located at the entrance to the much anticipated San Jacinto Marketplace/Mall
- Excellent freeway visibility and easy access to I-10 & Garth Rd.
- 78,520 VPD
- National co-tenancy, including Hooters, Sylvan Learning Center, State Farm, Fast Signs, and Edward Jones.
- Plentiful parking.

#### SIZE

- Building: 7,050 SF
- Pad Building: 4,500 SF
- Land: 2.75 AC (Includes 1.75 AC Pad)