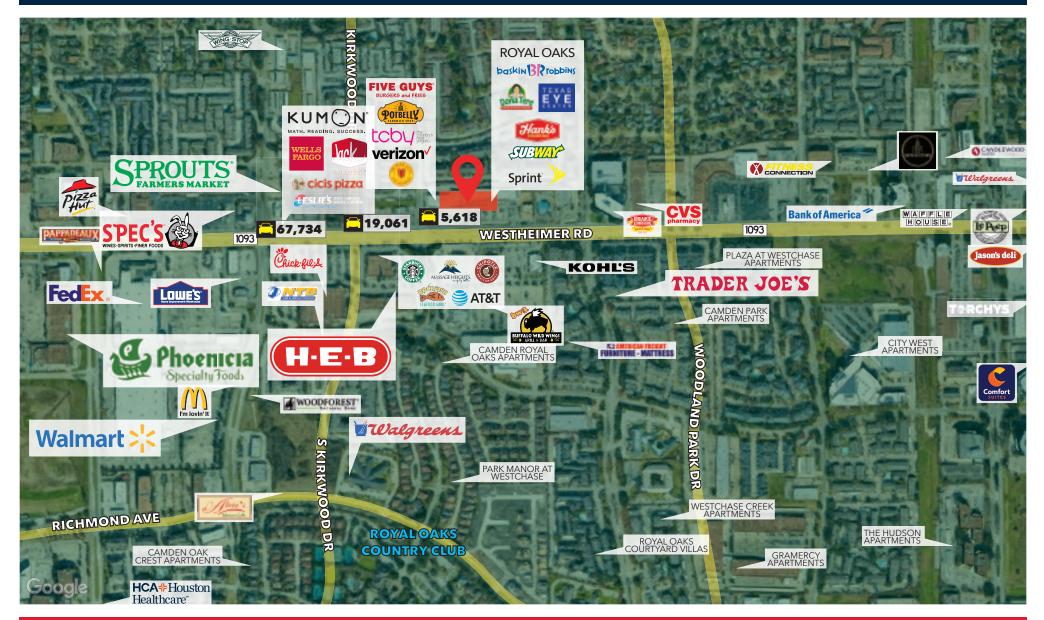

## HIGHLIGHTS

- Located directly across from Royal Oaks, a master planned country club community.
- Easy access and excellent visibility in a high traffic area.
- Surrounded by major retailers, including HEB, Kohl's, Trader Joe's, Lowe's, Home Depot, and Walmart Supercenter.