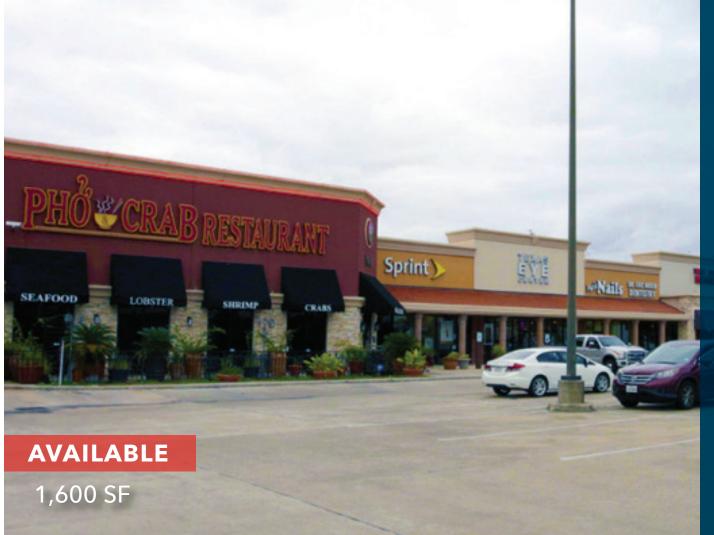

ROYAL OAKS 11660 Westheimer Road Houston, TX 77077 Westheimer Rd near Wilcrest Dr

#### LEASING INFORMATION Kate Davis

# MULTI-TENANT RETAIL BUILDING FOR LEASE



## HIGHLIGHTS

- Located directly across from Royal Oaks, a master planned country club community.
- Easy access and excellent visibility in a high traffic area.
- Surrounded by major retailers, including HEB, Kohl's, Trader Joe's, Lowe's, Home Depot, and Walmart Supercenter.

#### SIZE

- Building: 35,500 SF
- Land: 6.58 Acres





ROYAL OAKS 11660 Westheimer Road Houston, TX 77077 Westheimer Rd near Wilcrest Dr

LEASING INFORMATION Kate Davis

kdavis@davisholdingslp.com ⊕ davisholdingslp.com
□ 713.659.3131, ext. 111





**ROYAL OAKS** 11660 Westheimer Road Houston, TX 77077

Westheimer Rd near Wilcrest Dr

LEASING INFORMATION Kate Davis

Kdavis@davisholdingslp.com ⊕ davisholdingslp.com 0 713.659.3131, ext. 111

|            | RADIUS                           | 1 MILE     |        | 2