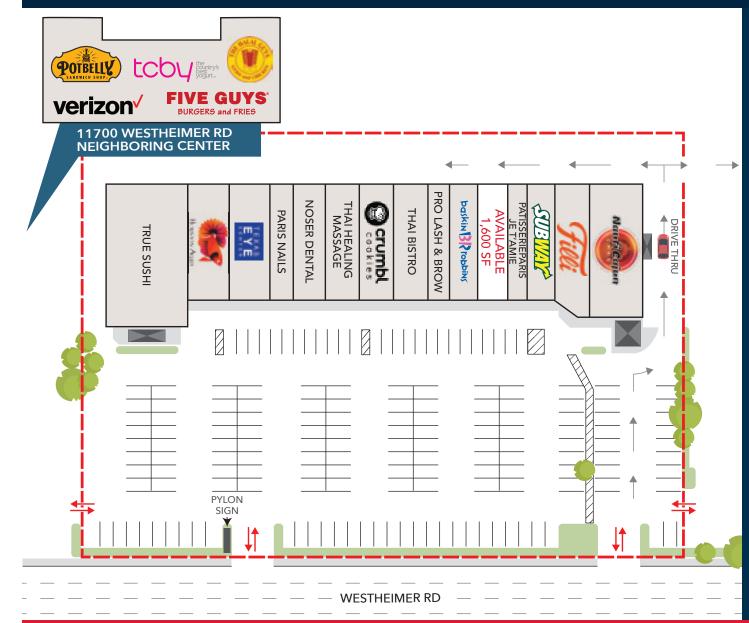

## SITE PLAN

LEASING INFORMATION

#### ■ AVAILABLE

■ LEASE PENDING

■ EXECUTED

### **AVAILABLE**

• 1,600 SF

### TENANT / STE # / SQ FT

| 1.  | Baskin Robbins             | .#109  | 1,600 SF |
|-----|----------------------------|--------|----------|
| 2.  | Crumbi Cookies             | .#     | 2,320 SF |
| 3.  | Dr. Eric Noser             | .#121  | 2,000 SF |
| 4.  | Filli Cafe                 | .#     | 2,368 SF |
| 5.  | Houston Aqua               | .#     | 1,600 SF |
| 6.  | Jesus Vision (Dr. Tsegia)  | .#125  | 2,400 SF |
| 7.  | Nauti (Cajun) Crab         | .#     | 4,000 SF |
| 8.  | Paris Nails                | .#123  | 1,200 SF |
| 9.  | Patisserie Paris Je T'aime | .#107A | 1,200 SF |
| 10. | Pro Lash & Brow            | .#111  | 1,200 SF |
| 11. | Subway                     | .#105  | 1,600 SF |
| 12. | Thai Bistro II             | .#115  | 2,000 SF |
| 13. | Thai Healing Massage       | .#119A | 1,680 SF |
| 14. | True Sushi                 | .#     | 6,700 SF |
|     |                            |        |          |