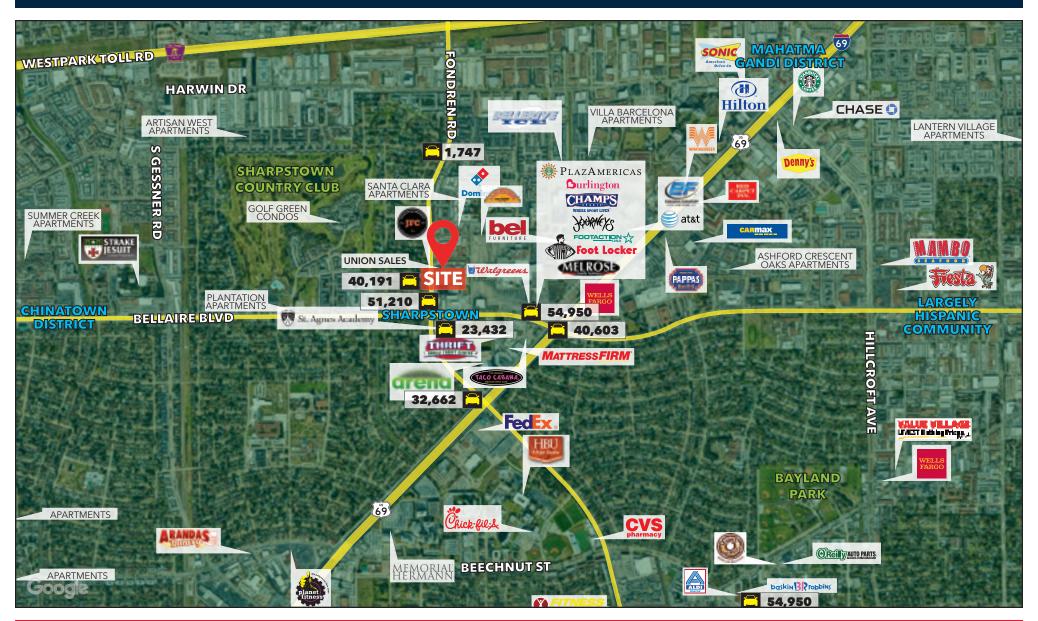

### **HIGHLIGHTS**

- Newly remodeled in 2019, modern design
- New canopy, bright lighting
- Pylon signage facing Fondren
- Near affluent Bellaire area and Chinatown
- Near PlazAmericas Mall (recently purchased by Baker Katz, major renovations coming soon)
- Plentiful parking available
- Nearby apartment complexes

7606 Dashwood Dr Houston, TX 77036 NEC DASHWOOD DR & FONDREN RD