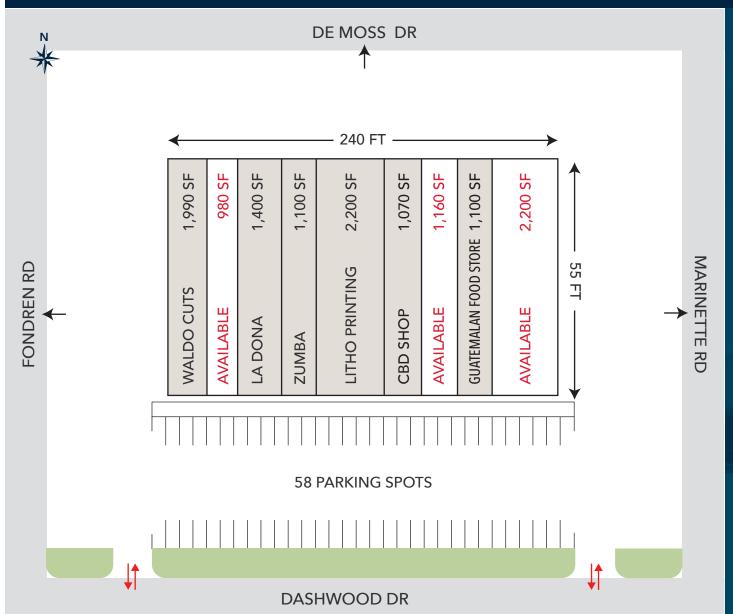

### SITE PLAN

- **AVAILABLE**
- **LEASE PENDING**
- **EXECUTED**

#### **AVAILABLE SQ FT**

- 980 SF
- 1,160 SF
- 2,200 SF

#### **TOTAL GLA**

- Building: 13,200 SF
- Land: .85 Acres