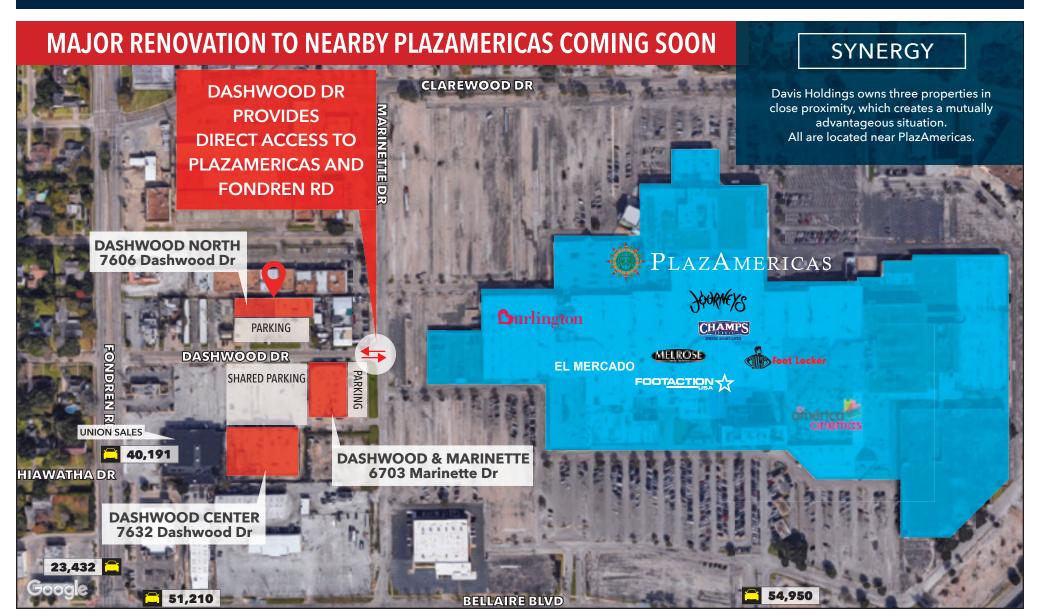

### **HIGHLIGHTS**

- Newly remodeled in 2019, modern design
- New canopy, bright lighting
- Pylon signage facing Fondren
- Near affluent Bellaire area and Chinatown
- Near PlazAmericas Mall (recently purchased by Baker Katz, major renovations coming soon)
- Plentiful parking available
- Nearby apartment complexes

7606 Dashwood Dr Houston, TX 77036 NEC DASHWOOD DR & FONDREN RD