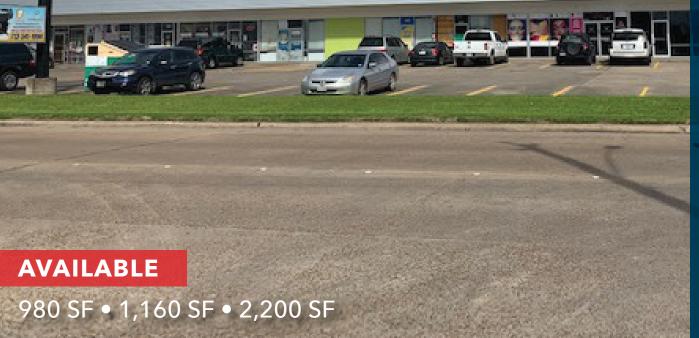

#### **AVAILABLE SQ FT**

- 980 SF
- 1,160 SF
- 2,200 SF

### **HIGHLIGHTS**

- Newly remodeled in 2019, modern design
- New canopy, bright lighting
- Pylon signage facing Fondren
- Near affluent Bellaire area and Chinatown
- Near PlazAmericas Mall (recently purchased by Baker Katz, major renovations coming soon)
- Plentiful parking available
- Nearby apartment complexes