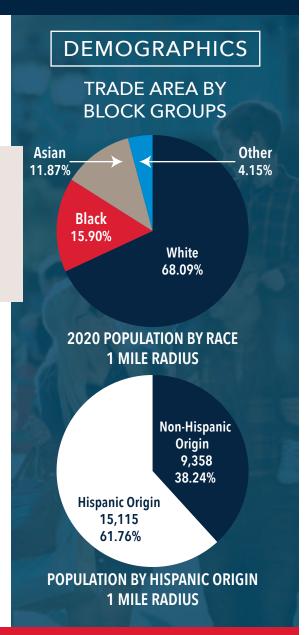

|          | RADIUS                                                                                                                                                                                   | 1 MILE                                                 |                                                        | 2 MILE                                                         |                                                        | 5 MILE                                                             |                                                        |
|----------|------------------------------------------------------------------------------------------------------------------------------------------------------------------------------------------|--------------------------------------------------------|--------------------------------------------------------|----------------------------------------------------------------|--------------------------------------------------------|--------------------------------------------------------------------|--------------------------------------------------------|
| ŤŤ       | Population 2025 Projection 2020 Estimate 2010 Census Growth 2020 - 2025 Growth 2010 - 2020                                                                                               | 25,295<br>24,473<br>22,166 1<br>3.36%<br>10.41%        |                                                        | 130,780<br>126,412<br>13,818<br>3.46%<br>11.07%                |                                                        | 617,602<br>597,681<br>542,423<br>3.33%<br>10.19%                   |                                                        |
| Ť        | 2020 Population By Race<br>White<br>Black<br>Am. Indian & Alaskan<br>Asian<br>Hawaiian & Pacific Island<br>Other                                                                         | 24,473<br>16,664<br>3,890<br>416<br>2,904<br>70<br>529 | 68.09%<br>15.90%<br>1.70%<br>11.87%<br>0.29%<br>2.16%  | 126,412<br>87,767<br>18,257<br>3,142<br>14,149<br>308<br>2,790 | 69.43%<br>14.44%<br>2.49%<br>11.19%<br>0.24%<br>2.21%  | <b>597,681</b> 390,687 116,523 8,399 68,284 827 12,961             | 65.37%<br>19.50%<br>1.41%<br>11.42%<br>0.14%<br>2.17%  |
| ŤŤ       | <b>Population by Hispanic Origin</b><br>Non-Hispanic Origin<br>Hispanic Origin                                                                                                           | <b>24,473</b><br>9,358<br>15,115                       | 38.24%<br>61.76%                                       | <b>126,412</b><br>44,849<br>81,563                             | 35.48%<br>64.52%                                       | <b>597,681</b> 333,661 264,020                                     | 55.83%<br>44.17%                                       |
| \$,      | 2020 Population by Education<br>Some High School, No Diploma<br>High School Grad (Incl Equivalency)<br>Some College, No Degree<br>Associate Degree<br>Bachelor Degree<br>Advanced Degree | 2,675<br>3,081<br>3,435<br>772<br>1,318<br>401         | 22.90%<br>26.37%<br>29.40%<br>6.61%<br>11.28%<br>3.43% | <b>44,231</b> 11,291 11,959 11,556 3,222 4,644 1,559           | 25.53%<br>27.04%<br>26.13%<br>7.28%<br>10.50%<br>3.52% | 185,433<br>48,073<br>50,192<br>48,042<br>12,046<br>19,361<br>7,719 | 25.92%<br>27.07%<br>25.91%<br>6.50%<br>10.44%<br>4.16% |
| Ťì       | 2020 Average Household Size                                                                                                                                                              | 2.70                                                   |                                                        | 3.10                                                           |                                                        | 3.10                                                               |                                                        |
|          | <b>Households</b> 2025 Projection 2020 Estimate                                                                                                                                          | 6,681<br>6,454                                         |                                                        | 22,367<br>21,811                                               |                                                        | 92,915<br>90,068                                                   |                                                        |
| <b>Q</b> | Income<br>2020 Avg Household Income<br>2020 Med Household Income                                                                                                                         | \$56,306<br>\$45,531                                   |                                                        | \$63,152<br>\$52,248                                           |                                                        | \$68,586<br>\$53,036                                               |                                                        |
|          | <b>2020 Occupied Housing</b><br>Owner Occupied<br>Renter Occupied                                                                                                                        | <b>8,714</b> 2,621 6,093                               | 30.08%<br>69.92%                                       | <b>43,707</b> 11,004 32,703                                    | 25.18%<br>74.82%                                       | <b>233,325</b><br>82,544<br>150,781                                | 35.38%<br>64.62%                                       |