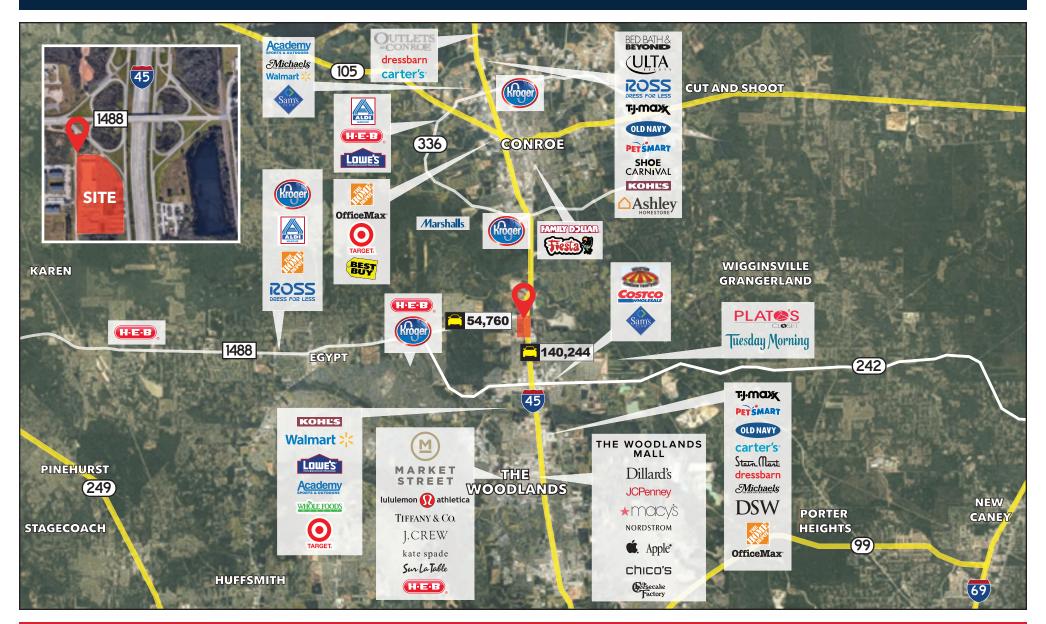

### **HIGHLIGHTS**

- Located on I-45 and FM 1488, one of the few major East/West thoroughfares in North Houston
- Good visibility from the freeway
- Several major developments close to the property include The Woodlands, The 336 Market Place in Conroe, The Exxon Campus Headquarters & Del Webb

### **TRAFFIC**

• 140,244 at I-45 & FM 1488

15210 Interstate 45 South Conroe, TX 77384 SWQ of FM 1488 & I-45 S