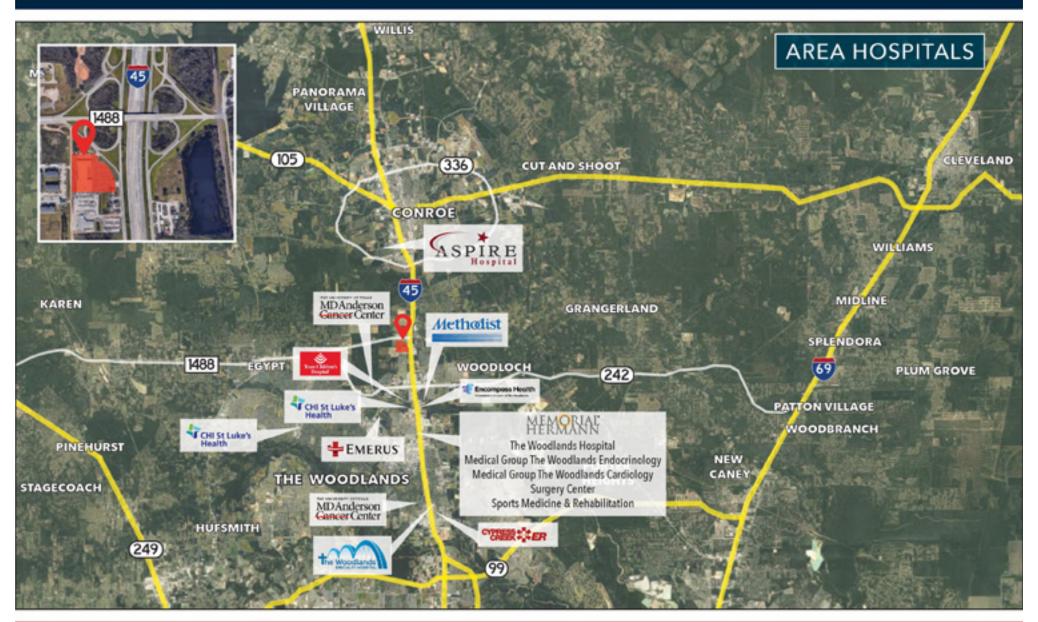

### **HIGHLIGHTS**

- Located on I-45 and FM 1488, one of the few major East/West thoroughfares in North Houston
- Good visibility from the freeway
- Several major developments close to the property include The Woodlands, The 336 Market Place in Conroe, The Exxon Campus Headquarters & Del Webb