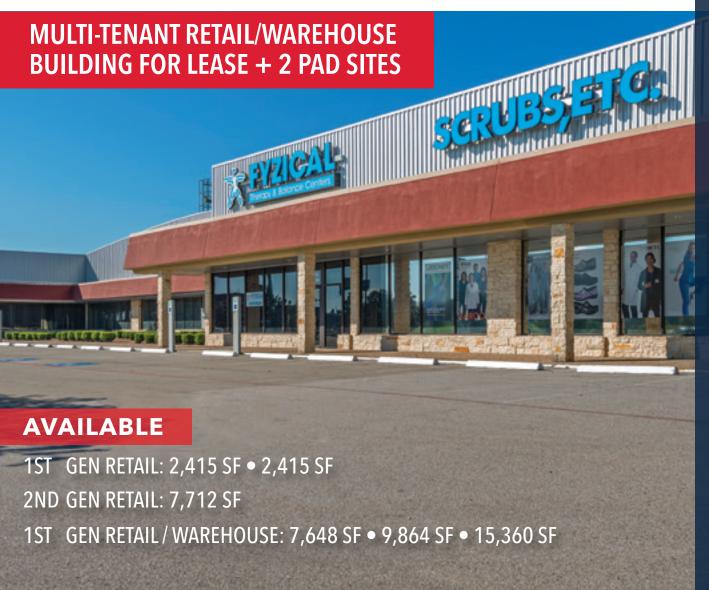

15210 Interstate 45 South Conroe, TX 77384 SWQ of FM 1488 & I-45 S

### **HIGHLIGHTS**

- Located on I-45 and FM 1488, one of the few major East/West thoroughfares in North Houston
- Good visibility from the freeway
- Several major developments close to the property include The Woodlands, The 336 Market Place in Conroe, The Exxon Campus Headquarters & Del Webb

#### SIZE

PAD SITE 1 Suitable for 2,000 SF Building

PAD SITE 2 Land: Up to 1 Acre

### **TRAFFIC**

• 140,244 at I-45 & FM 1488

15210 Interstate 45 South Conroe, TX 77384 SWQ of FM 1488 & I-45 S