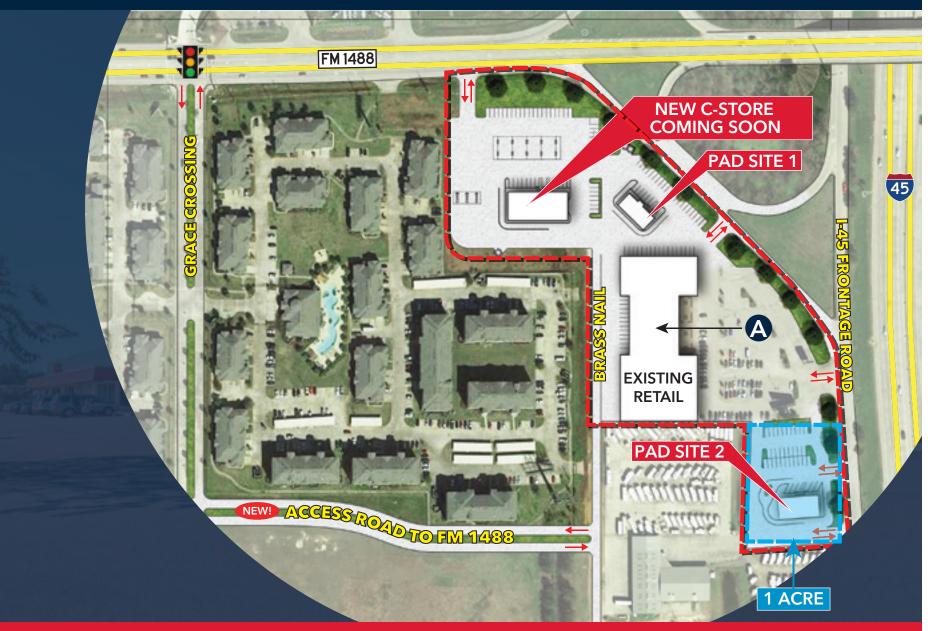

#### SIZE

PAD SITE 1 Suitable for 2,000 SF Building

PAD SITE 2 Land: Up to 1 Acre