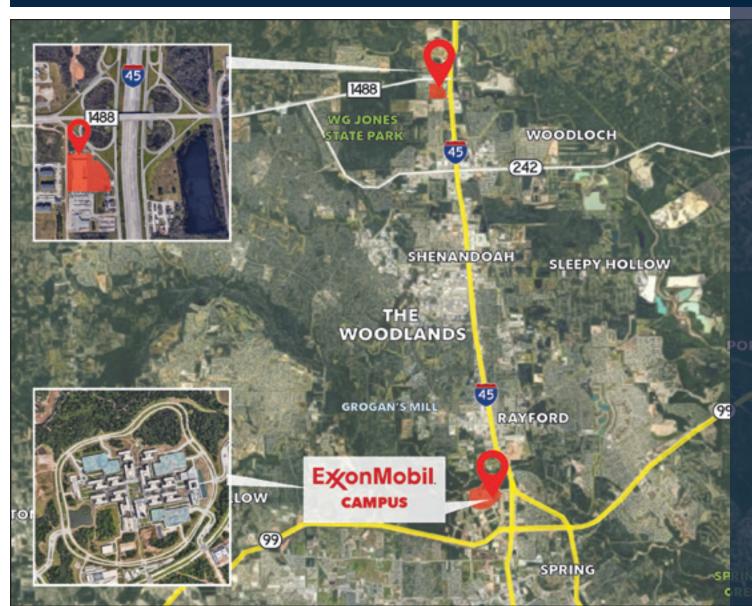

## EXXONMOBIL CAMPUS

ExxonMobil Moved
1,600 XTO Energy
Employees to
Springwoods Campus
Proximate to
1488 Crossing

ExxonMobil moved 1,600 jobs from its Fort Worth-based business line XTO Energy to its campus in Springwoods Village.

The relocation occured in two phases—1,200 people moved to the Spring campus in summer 2018 and another 400 transferred in 2020.