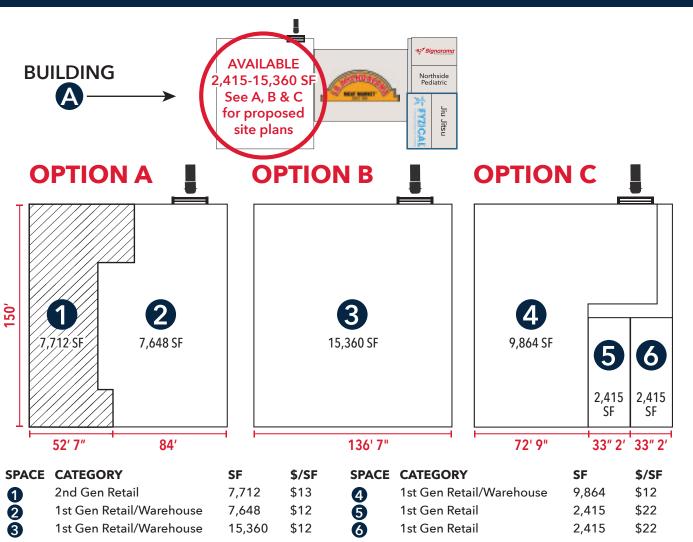

2.70      |        |
| 2025 Projection                | 2,858     |        | 6,804     |        | 44,643    |        |
| 2020 Estimate                  | 2,507     |        | 5,991     |        | 39,233    |        |
| Income                         |           |        |           |        |           |        |
| 2020 Avg Household Income      | \$109,134 |        | \$114,420 |        | \$119,759 |        |
| 2020 Med Household Income      | \$91,588  |        | \$93,737  |        | \$91,307  |        |













15210 Interstate 45 South Conroe, TX 77384 SWQ of FM 1488 & I-45 S

### LEASING INFORMATION

**Kate Davis** 

□ 713.659.3131, ext. 111





15210 Interstate 45 South Conroe, TX 77384 SWQ of FM 1488 & I-45 S

### LEASING INFORMATION

**Cate Davis** 

□ 713.659.3131, ext. 111



## PROPOSED SITE PLANS

### TENANT / SQ FT

Building A

- 1. B&C Flooring / 5,127
- 2. Fyzical / 2,614
- 3. Jiu Jitsu / 2,615
- 4. La Michoacana / 13,277
- 5. Northside Pediatrics / 2,340
- 6. Signarama / 2,351

#### **PARKING\***

- 207 Spots
- 4.71/1,000 SF Parking Ratio
- \* Parking & GLA not including pad sites



# 1488 Crossing 15210 Interstate 45 South

15210 Interstate 45 South Conroe, TX 77384 SWQ of FM 1488 & I-45 S

### LEASING INFORMATION

Kate Davis

☐ 713.659.3131, ext. 111





15210 Interstate 45 South Conroe, TX 77384 SWQ of FM 1488 & I-45 S

### LEASING INFORMATION

Kate Davis

kdavis@davisholdingslp.com 

davisholdingslp.com

713.659.3131, ext. 111





15210 Interstate 45 South Conroe, TX 77384 SWQ of FM 1488 & I-45 S

### LEASING INFORMATION

Kate Davis

□ 713.659.31