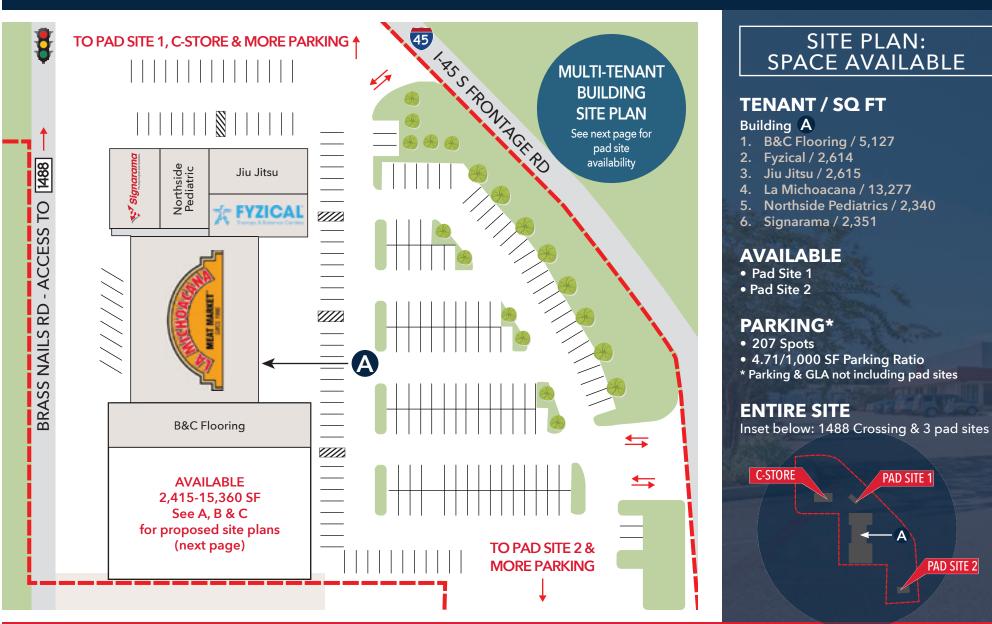

## PROPOSED SITE PLANS

### TENANT / SQ FT

Building A

- 1. B&C Flooring / 5,127
- 2. Fyzical / 2,614
- 3. Jiu Jitsu / 2,615
- 4. La Michoacana / 13,277
- 5. Northside Pediatrics / 2,340
- 6. Signarama / 2,351

#### **PARKING\***

- 207 Spots
- 4.71/1,000 SF Parking Ratio
- \* Parking & GLA not including pad sites