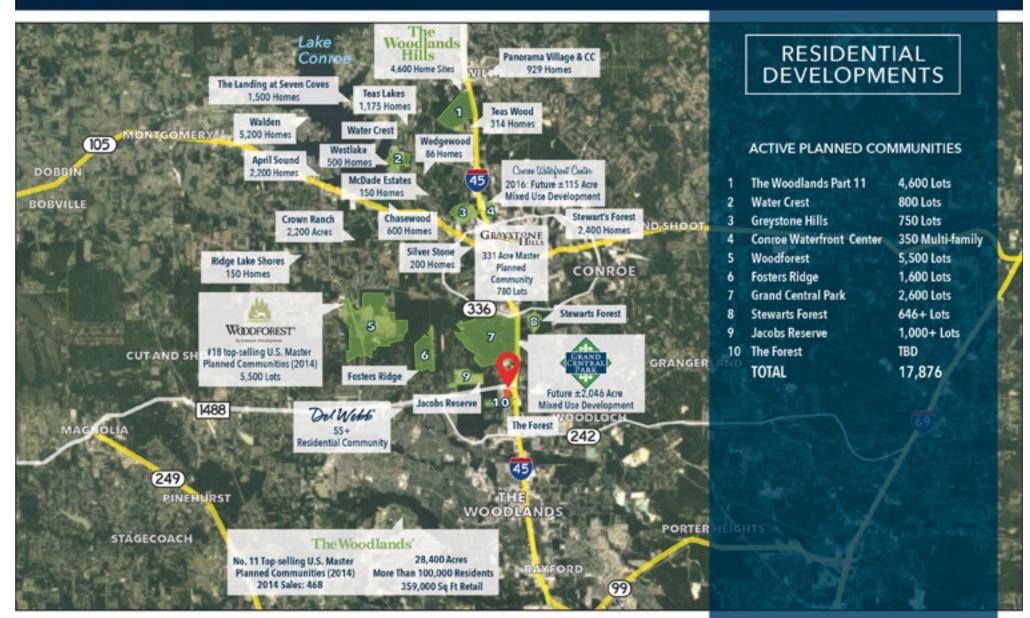

### **HIGHLIGHTS**

- Located on I-45 and FM 1488, one of the few major East/West thoroughfares in North Houston
- Good visibility from the freeway
- Several major developments close to the property include The Woodlands, The 336 Market Place in Conroe, The Exxon Campus Headquarters & Del Webb