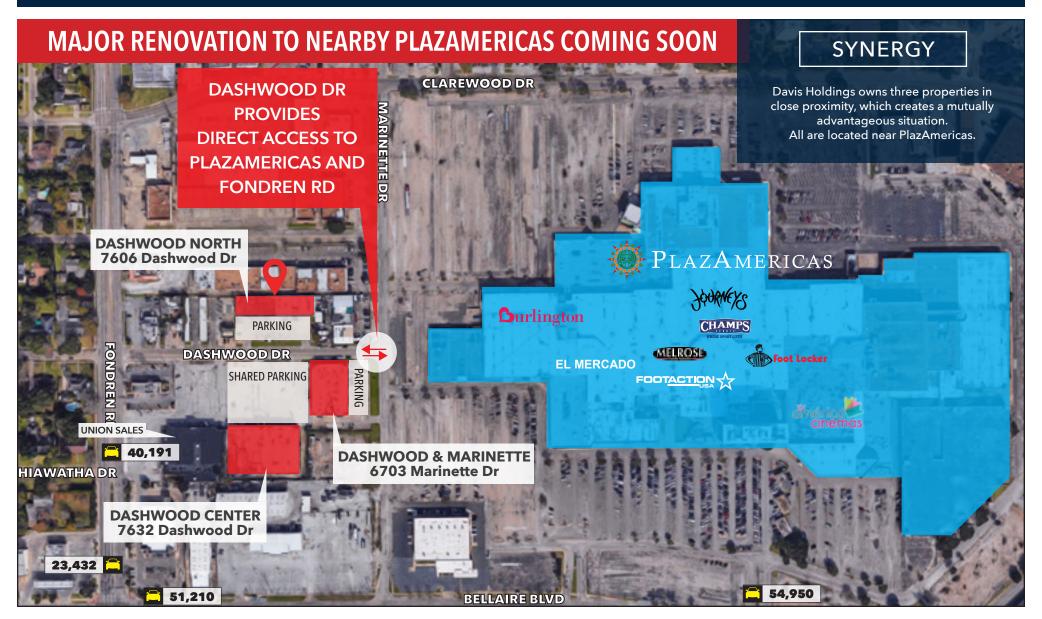

### **HIGHLIGHTS**

- Newly remodeled in 2019, modern design
- New canopy, bright lighting
- Pylon signage facing Fondren
- Near affluent Bellaire area and Chinatown
- Near PlazAmericas Mall (recently purchased by Baker Katz, major renovations coming soon)
- Plentiful parking available
- Nearby apartment complexes