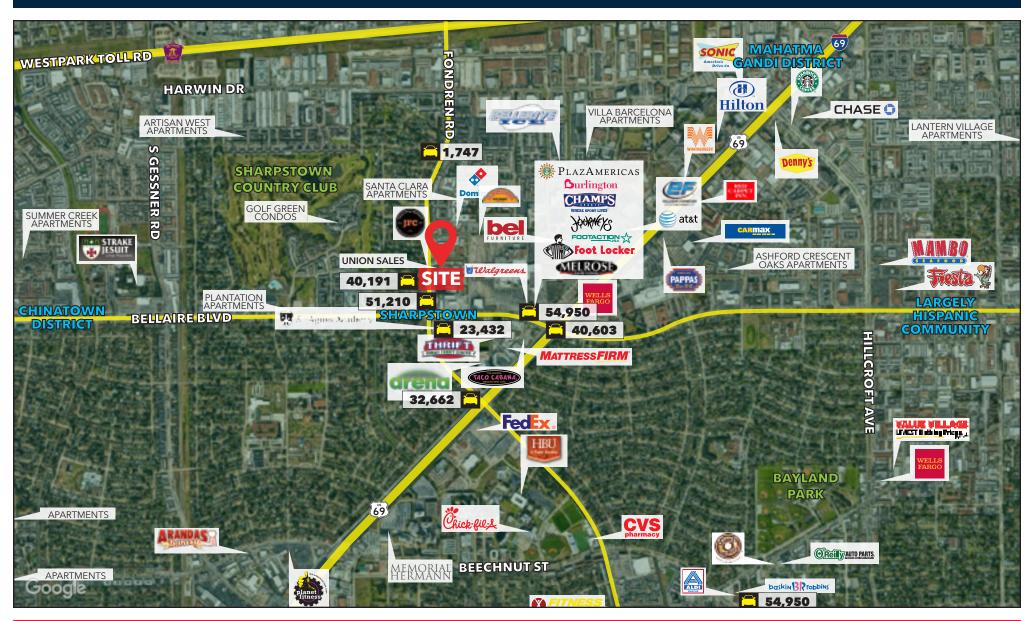

### **HIGHLIGHTS**

- Newly remodeled in 2019, modern design
- New canopy, bright lighting
- Pylon signage facing Fondren
- Near affluent Bellaire area and Chinatown
- Near PlazAmericas Mall (recently purchased by Baker Katz, major renovations coming soon)
- Plentiful parking available
- Nearby apartment complexes