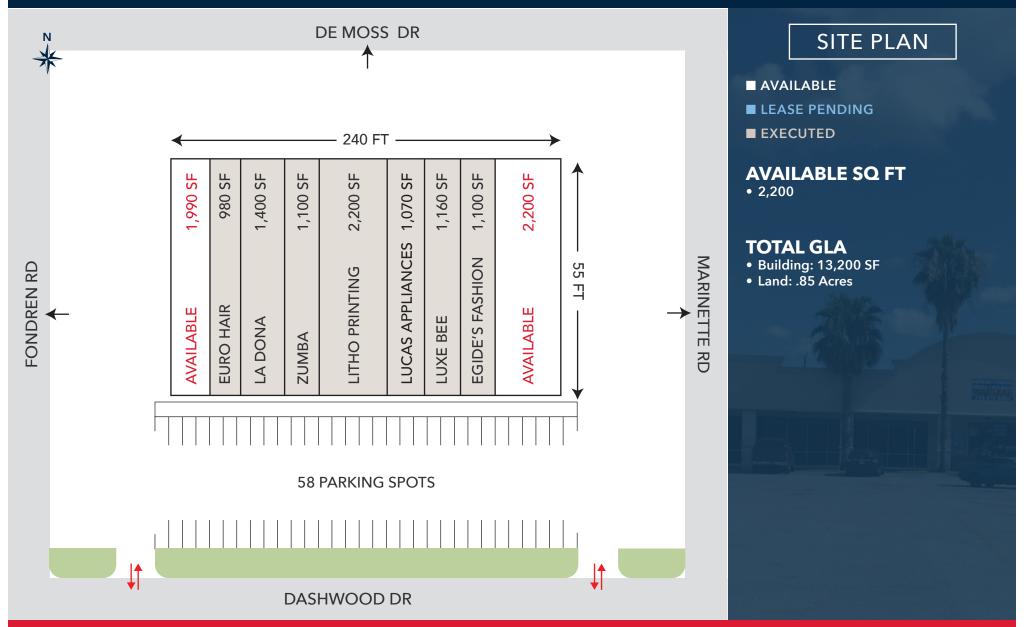

#### SIZE

- Building: 13,200 SF
- Land: .85 Acres

7606 Dashwood Dr

Houston, TX 77036

NEC DASHWOOD DR & FONDREN RD