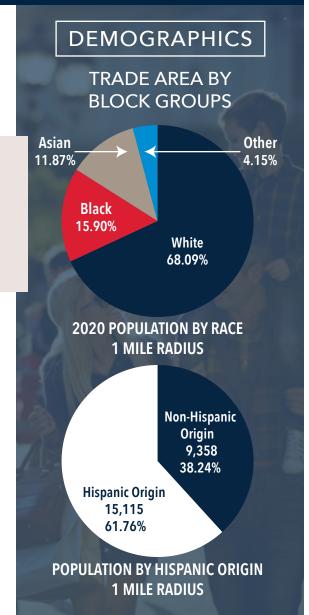

|             | RADIUS                                                                                                                                                                                   | 1 MILE                                                   |                                                        | 2 MILE                                                         |                                                        | 5 MILE                                                             |                                                        |
|-------------|------------------------------------------------------------------------------------------------------------------------------------------------------------------------------------------|----------------------------------------------------------|--------------------------------------------------------|----------------------------------------------------------------|--------------------------------------------------------|--------------------------------------------------------------------|--------------------------------------------------------|
| ŤŤ          | Population 2025 Projection 2020 Estimate 2010 Census Growth 2020 - 2025 Growth 2010 - 2020                                                                                               | 25,295<br>24,473<br>22,166 1<br>3.36%<br>10.41%          |                                                        | 130,780<br>126,412<br>13,818<br>3.46%<br>11.07%                |                                                        | 617,602<br>597,681<br>542,423<br>3.33%<br>10.19%                   |                                                        |
| M           | 2020 Population By Race White Black Am. Indian & Alaskan Asian Hawaiian & Pacific Island Other                                                                                           | 24,473 16,664 3,890 416 2,904 70 529 24,473              | 68.09%<br>15.90%<br>1.70%<br>11.87%<br>0.29%<br>2.16%  | 126,412<br>87,767<br>18,257<br>3,142<br>14,149<br>308<br>2,790 | 69.43%<br>14.44%<br>2.49%<br>11.19%<br>0.24%<br>2.21%  | <b>597,681</b> 390,687 116,523 8,399 68,284 827 12,961             | 65.37%<br>19.50%<br>1.41%<br>11.42%<br>0.14%<br>2.17%  |
| ††          | Population by Hispanic Origin<br>Non-Hispanic Origin<br>Hispanic Origin                                                                                                                  | 9,358<br>15,115                                          | 38.24%<br>61.76%                                       | 44,849<br>81,563                                               | 35.48%<br>64.52%                                       | 333,661<br>264,020                                                 | 55.83%<br>44.17%                                       |
| <b>€</b> ,  | 2020 Population by Education<br>Some High School, No Diploma<br>High School Grad (Incl Equivalency)<br>Some College, No Degree<br>Associate Degree<br>Bachelor Degree<br>Advanced Degree | 11,682<br>2,675<br>3,081<br>3,435<br>772<br>1,318<br>401 | 22.90%<br>26.37%<br>29.40%<br>6.61%<br>11.28%<br>3.43% | <b>44,231</b> 11,291 11,959 11,556 3,222 4,644 1,559           | 25.53%<br>27.04%<br>26.13%<br>7.28%<br>10.50%<br>3.52% | 185,433<br>48,073<br>50,192<br>48,042<br>12,046<br>19,361<br>7,719 | 25.92%<br>27.07%<br>25.91%<br>6.50%<br>10.44%<br>4.16% |
| Ť÷          | 2020 Average Household Size                                                                                                                                                              | 2.70                                                     |                                                        | 3.10                                                           |                                                        | 3.10                                                               |                                                        |
| 冷           | Households<br>2025 Projection<br>2020 Estimate                                                                                                                                           | 6,681<br>6,454                                           |                                                        | 22,367<br>21,811                                               |                                                        | 92,915<br>90,068                                                   |                                                        |
| <b>(9</b> ) | Income<br>2020 Avg Household Income<br>2020 Med Household Income                                                                                                                         | \$56,306<br>\$45,531                                     |                                                        | \$63,152<br>\$52,248                                           |                                                        | \$68,586<br>\$53,036                                               |                                                        |
| 冷           | <b>2020 Occupied Housing</b><br>Owner Occupied<br>Renter Occupied                                                                                                                        | <b>8,714</b> 2,621 6,093                                 | 30.08%<br>69.92%                                       | <b>43,707</b><br>11,004<br>32,703                              | 25.18%<br>74.82%                                       | <b>233,325</b><br>82,544<br>150,781                                | 35.38%<br>64.62%                                       |