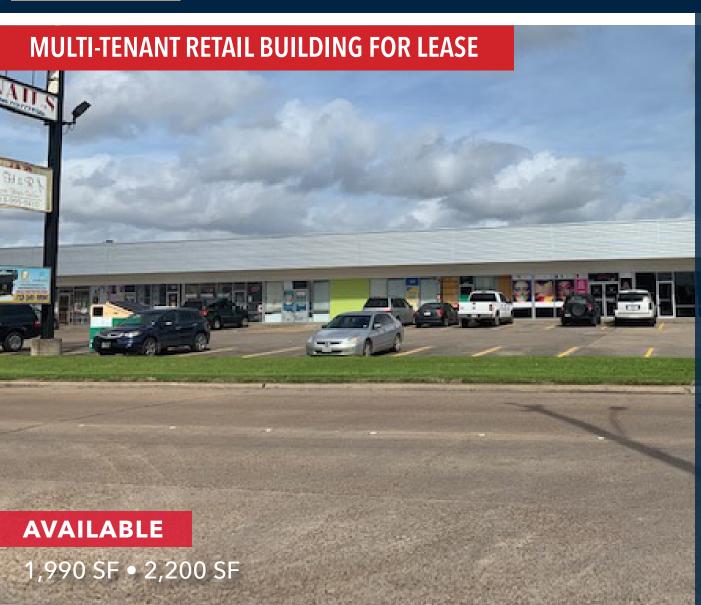

### **HIGHLIGHTS**

- Newly remodeled in 2019, modern design
- New canopy, bright lighting
- Pylon signage facing Fondren
- Near affluent Bellaire area and Chinatown
- Near PlazAmericas Mall (recently purchased by Baker Katz, major renovations coming soon)
- Plentiful parking available
- Nearby apartment complexes

#### SIZE

- Building: 13,200 SF
- Land: .85 Acres

7606 Dashwood Dr

Houston, TX 77036

NEC DASHWOOD DR & FONDREN RD