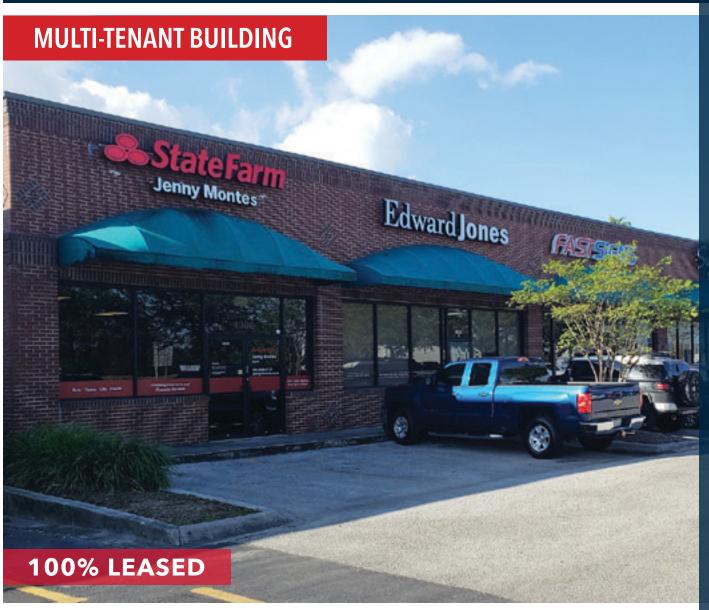

### **HIGHLIGHTS**

- FRONTAGE: 140 FEET ON I-10 EAST
- Located at the entrance to the much anticipated San Jacinto Marketplace/Mall
- Excellent freeway visibility and easy access to I-10 & Garth Rd.
- 78,520 VPD
- · National co-tenancy, including Hooters, Sylvan Learning Center, State Farm, Fast Signs, and Edward Jones.
- · Plentiful parking.

#### SIZE

- Building: 7,050 SF
- Pad Building: 4,500 SF
- Land: 2.75 AC (Includes 1.75 AC Pad)