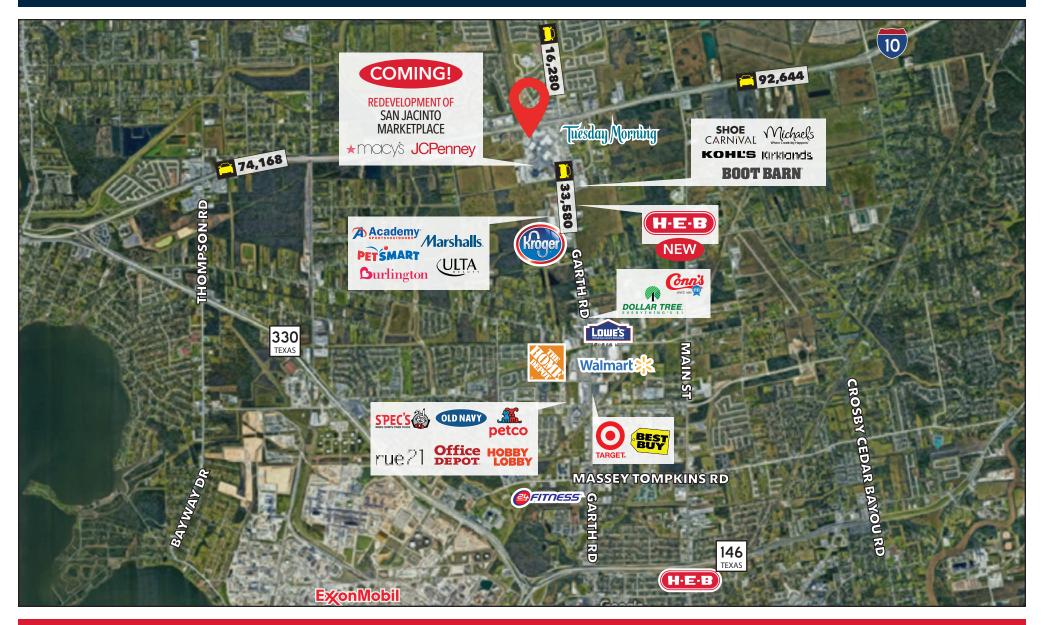

### **HIGHLIGHTS**

- FRONTAGE: 140 FEET ON I-10 EAST
- Located at the entrance to the much anticipated San Jacinto Marketplace/Mall
- Excellent freeway visibility and easy access to I-10 & Garth Rd.
- 78,520 VPD
- · National co-tenancy, including Hooters, Sylvan Learning Center, State Farm, Fast Signs, and Edward Jones.
- · Plentiful parking.