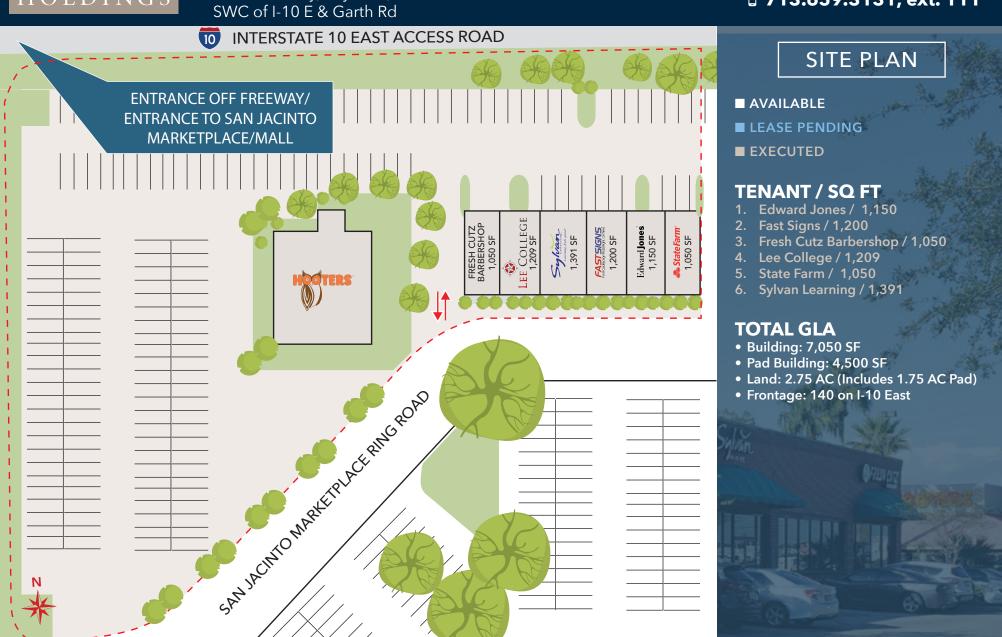

## SAN JACINTO SHOPPING CENTER 4802 East Fwy, Baytown, TX 77521

SWC of I-10 E & Garth Rd

LEASING INFORMATION

713.659.3131, ext. 111

### **HIGHLIGHTS**

- FRONTAGE: 140 FEET ON I-10 EAST
- Located at the entrance to the much anticipated San Jacinto Marketplace/Mall
- Excellent freeway visibility and easy access to I-10 & Garth Rd.
- 78,520 VPD
- · National co-tenancy, including Hooters, Sylvan Learning Center, State Farm, Fast Signs, and Edward Jones.
- · Plentiful parking.

#### SIZE

- Building: 7,050 SF
- Pad Building: 4,500 SF
- Land: 2.75 AC (Includes 1.75 AC Pad)