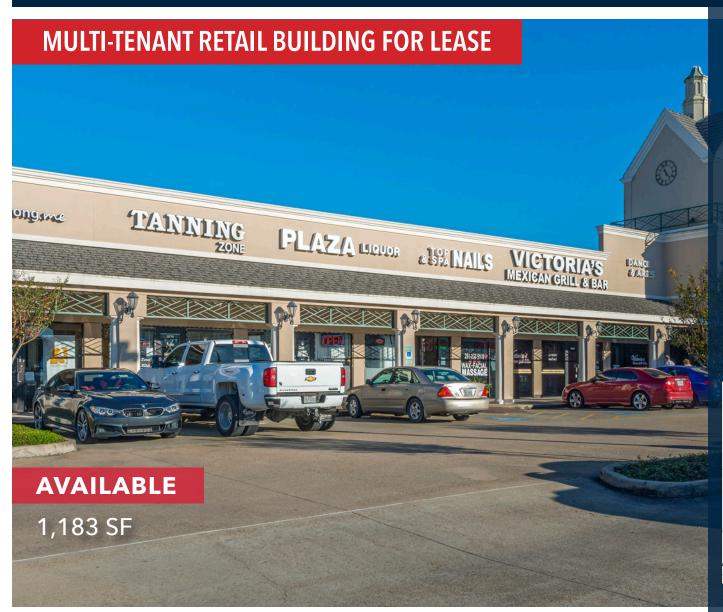

LEASING INFORMATION

Cate Davis

1864 FM 359, Richmond, TX 77406 SEQ of FM 359 & Plantation Dr

### SIZE

- Building: 24,000 SF
- Land: 2.5 Acres
- Frontage: 242' on Hwy 359

LEASING INFORMATION

**Kate Davis** 

☐ 713.659.3131, ext. 111

1864 FM 359, Richmond, TX 77406 SEQ of FM 359 & Plantation Dr

LEASING INFORMATION

#### **TOTAL GLA**

- Building: 24,000 SF
- Land: 2.5 Acres
- Frontage: 242' on Hwy 359