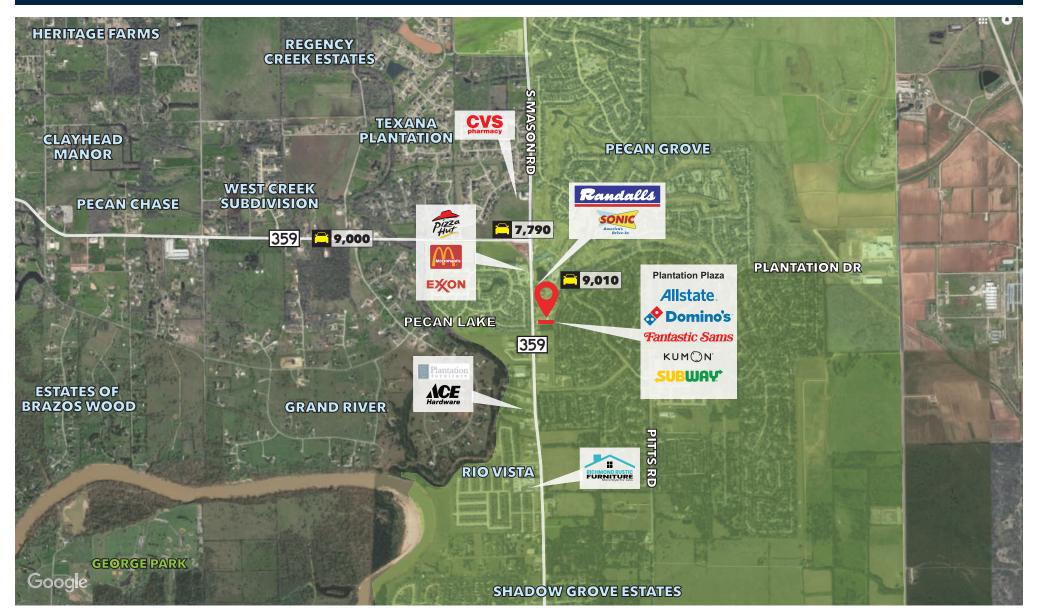

## HIGHLIGHTS

- Easy access and excellent visibility from FM 359
- Close proximity to Grand Pkwy
- Cross access with Sonic & Randalls
- Serving the Pecan Grove Plantation master-planned community, surrounding neighborhoods, and to the towns of Richmond & Rosenberg

LEASING INFORMATION

Cate Davis

1864 FM 359, Richmond, TX 77406 SEQ of FM 359 & Plantation Dr