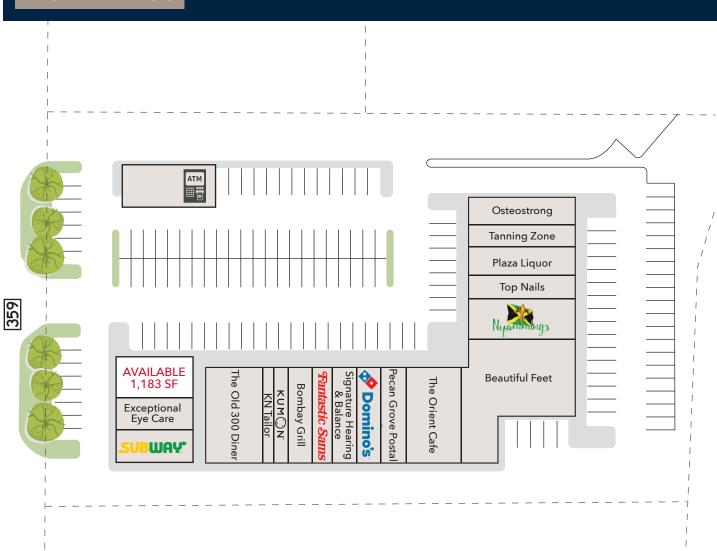

### SITE PLAN

- AVAILABLE
- **■** LEASE PENDING
- **■** EXECUTED

### **TENANT / SQ FT**

- 1. Beautiful Feet Studio of Dance & The Arts / 2.715
- 2. Bombay Grill / 1,300
- 3. Domino's Pizza / 1,300
- 4. Exceptional Eye Care / 1,014
- 5. Fantastic Sam's / 1,170
- 6. KN Tailor / 679
- 7. Kumon Math & Reading / 1,414
- 8. The Orient Cafe / 3,000
- 9. Nyamming's / 2,469
- 10. The Old 300 Diner / 1,872
- 11. Pecan Grove Postal / 1,300
- 12. Plaza Liquor / 1,500
- 13. Signature Hearing & Balance / 1,300
- 14. Subway / 1,350
- 15. Tanning Zone / 1,125
- 16. Top Nails / 1,125
- 17. Youngblood Wellness / 1,350