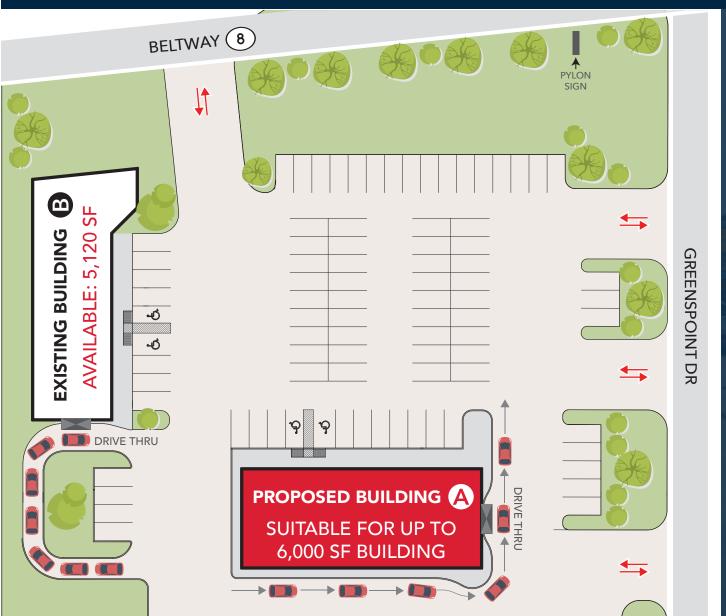

#### PROPOSED DEVELOPMENT

- Landlord to demolish existing building ("Existing Building A") & construct < 6,000 SF building ("Proposed Building A"). Ideal for C-STORE/C-STORE & FAST FOOD RESTAURANT WITH DRIVE THRU.
- Addition of DRIVE THRU to second existing 5,000+ SF building ("Existing Building B").

LANDLORD TO DEMOLISH EXISTING BUILDING A

CONSTRUCT
PROPOSED
6,000 SF BUILDING
("PROPOSED
BUILDING **©**")

DRIVE-THRU
OPPORTUNITY ZONE

SUITABLE FOR UP TO 6,000 SF BUILDING

EXISITING BUILDING **©**TO REMAIN WITH ADDED
DRIVE THRU