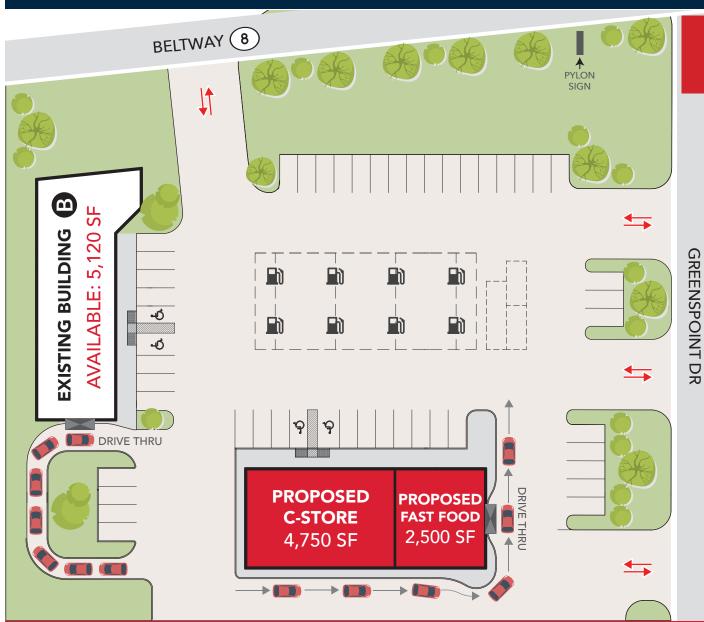

#### SIZE

- Land: 2.1 AC
- Building A (Existing): 15,731
- Building B (Existing): 5,120

#### PROPOSED DEVELOPMENT

- Landlord to demolish existing building ("Existing Building A") & construct < 6,000 SF building ("Proposed Building A"). Ideal for C-STORE/C-STORE & FAST FOOD RESTAURANT WITH DRIVE THRU.
- Addition of DRIVE THRU to second existing 5,000+ SF building ("Existing Building B").

LANDLORD TO DEMOLISH EXISTING BUILDING A

CONSTRUCT
PROPOSED
6,000 SF BUILDING
("PROPOSED
BUILDING **©**")

DRIVE-THRU
OPPORTUNITY ZONE

SUITABLE FOR UP TO 6,000 SF BUILDING

EXISITING BUILDING **©**TO REMAIN WITH ADDED
DRIVE THRU