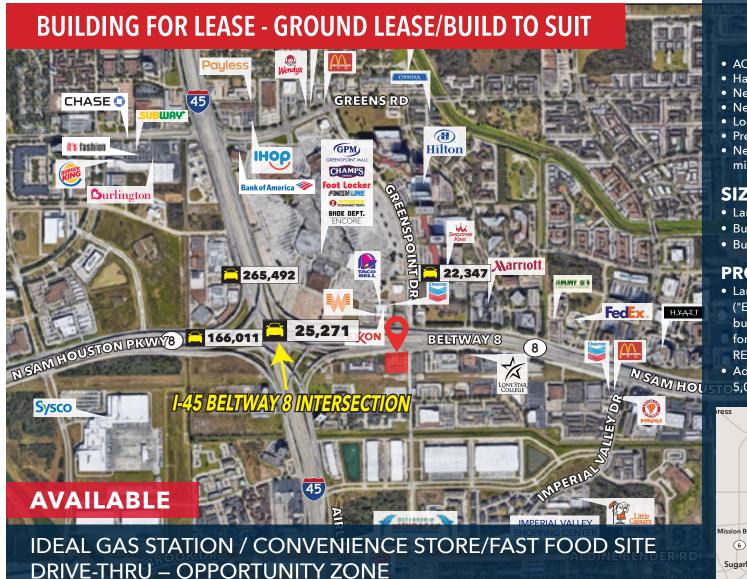

### LEASING INFORMATION

198 N Sam Houston Parkway East Houston, TX 77060 SWC Beltway 8 & Greenspoint Dr

☐ 713.659.3131, ext. 111

### **HIGHLIGHTS**

- ACCESS I-45 & BELTWAY 8 IN ALL DIRECTIONS
- Hard corner Beltway 8 and Greenspoint
- Next to Lonestar College
- Near George Bush Intercontinental Airport
- Located in Opportunity Zone
- Premier redevelopment/development site
- Nearby Greenspoint Mall, slated for major mixed use redevelopment

#### SIZE

- Land: 2.1 AC
- Building A (Existing): 15,731
- Building B (Existing): 5,120

#### PROPOSED DEVELOPMENT

- Landlord to demolish existing building ("Existing Building A") & construct < 6,000 SF building ("Proposed Building A"). Ideal for C-STORE/C-STORE & FAST FOOD RESTAURANT WITH DRIVE THRU.
- Addition of DRIVE THRU to second existing 5,000+ SF building ("Existing Building B").