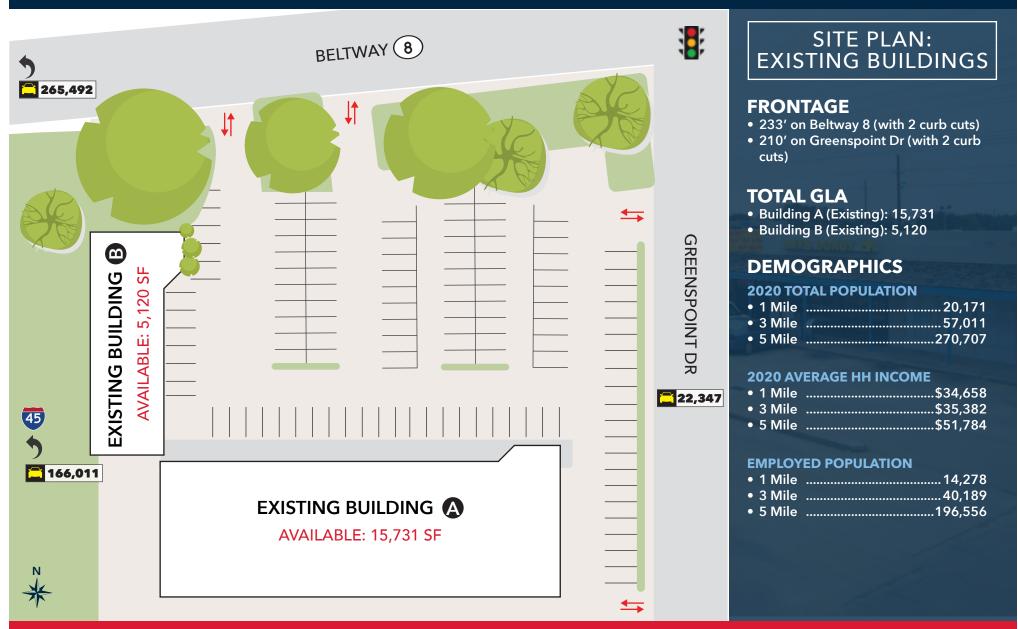

#### SIZE

- Land: 2.1 AC
- Building A (Existing): 15,731
- Building B (Existing): 5,120

PARKING RATIO 5.81/1,000 SF