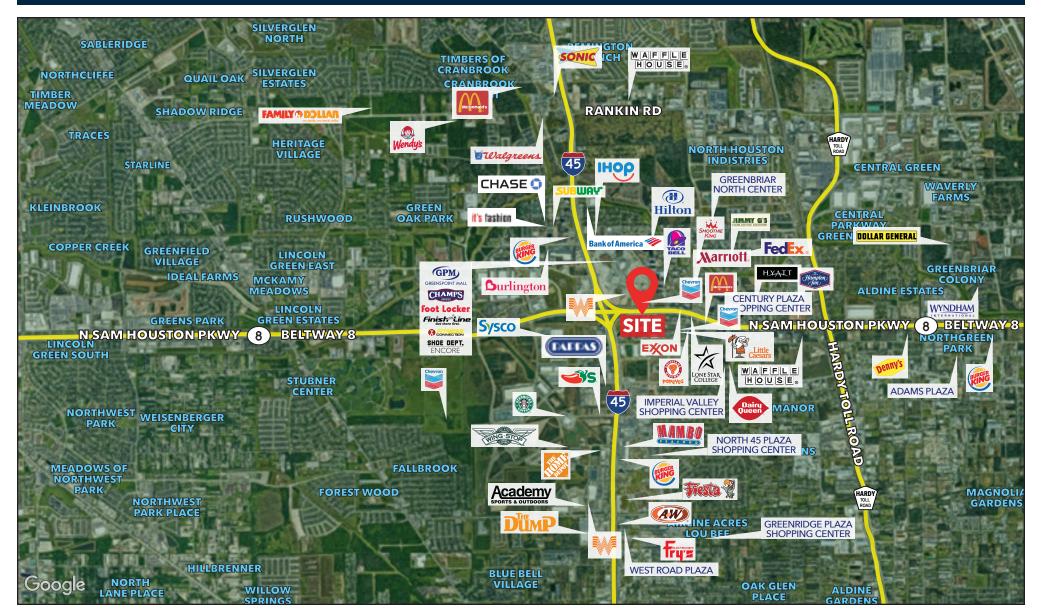

### **HIGHLIGHTS**

- ACCESS I-45 & BELTWAY 8 IN ALL DIRECTIONS
- Hard corner Beltway 8 and Greenspoint
- Next to Lonestar College
- Near George Bush Intercontinental Airport
- Located in Opportunity Zone
- Premier redevelopment/development site
- Nearby Greenspoint Mall, slated for major mixed use redevelopment