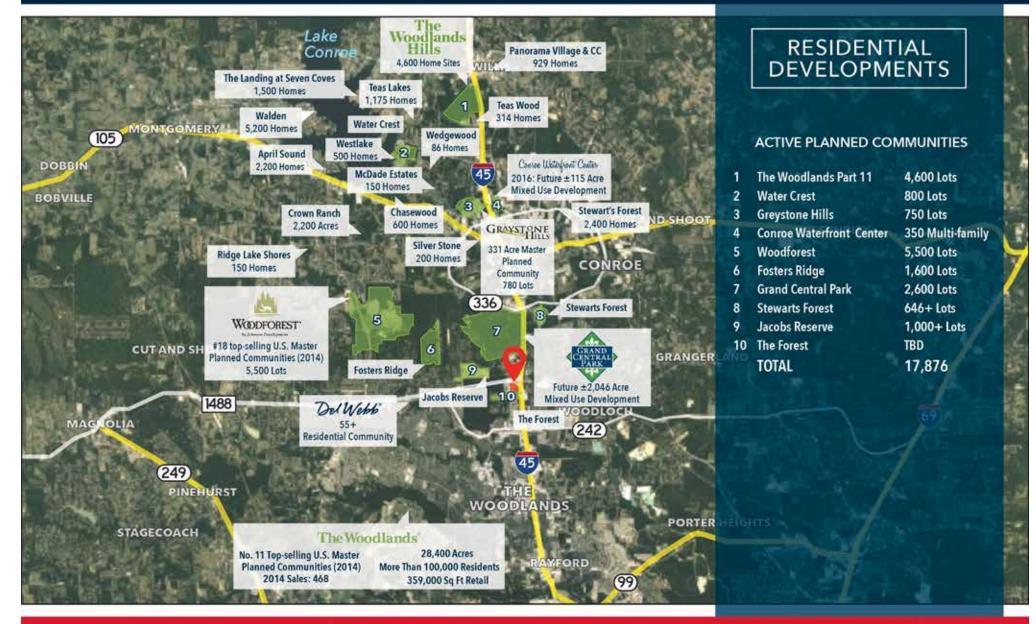

# HIGHLIGHTS

- Located on I-45 and FM 1488, one of the few major East/West thoroughfares in North Houston
- Good visibility from the freeway
- Several major developments close to the property include The Woodlands, The 336 Market Place in Conroe, The Exxon Campus Headquarters & Del Webb