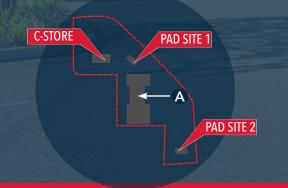

#### **ENTIRE SITE**

Inset below: 1488 Crossing & 3 pad sites

This site plan rendering is provided to depict the general size and location of the building(s), property grounds, parking areas and amenities. Davis Bros. reserves the right to alter the aforementioned. Tenant names are subject to change without notice.