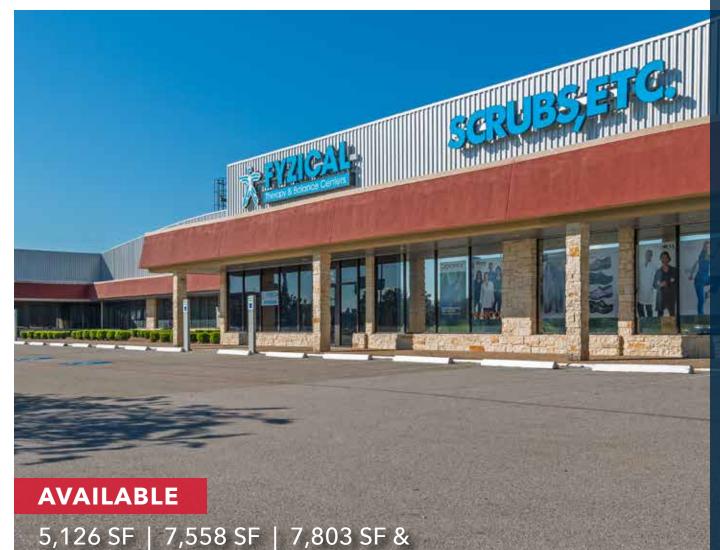

#### Building A

- 1. Fyzical / 2,416
- 2. La Michoacana / 13,277
- 3. Northside Pediatrics / 2,340
- 4. Scrubs / 2,615
- 5. Signarama / 2,351

#### AVAILABLE

- Pad Site 1
- Pad Site 2
- Space in Building A (see left)