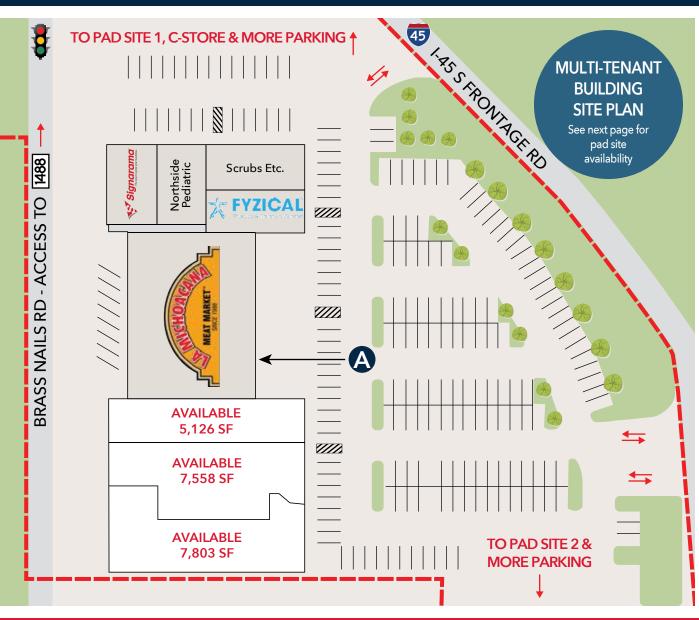

## TENANT / SQ FT

#### Building A

- 1. Fyzical / 2,416
- 2. La Michoacana / 13,277
- 3. Northside Pediatrics / 2,340
- 4. Scrubs / 2,615
- 5. Signarama / 2,351

#### AVAILABLE

- Pad Site 1
- Pad Site 2
- Space in Building A (see left)

#### **PARKING\***

- 207 Spots
- 4.71/1,000 SF Parking Ratio
- \* Parking & GLA not including pad sites

#### **ENTIRE SITE**

Inset below: 1488 Crossing & 3 pad sites

This site plan rendering is provided to depict the general size and location of the building(s), property grounds, parking areas and amenities. Davis Bros. reserves the right to alter the aforementioned. Tenant names are subject to change without notice.