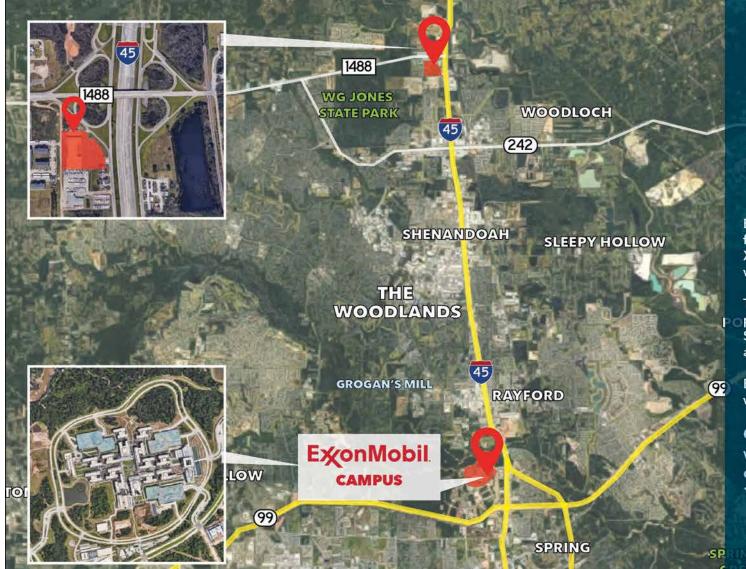

### EXXONMOBIL CAMPUS

ExxonMobil Moving 1,600 XTO Energy Employees To Houston's Springwoods Campus by 2020

ExxonMobil plans to move 1,600 jobs from its Fort Worth-based business line XTO Energy to its campus in Springwoods Village over the next two years.

The relocation will occur in two phases–1,200 people moved to the Spring campus in summer 2018 and another 400 will transfer in 2020.

Before the move, about 9,000 people worked at the North Houston campus.

Currently about 10,200 people work at the North Houston campus, which is located just 10.8 miles from 1488 Crossing.