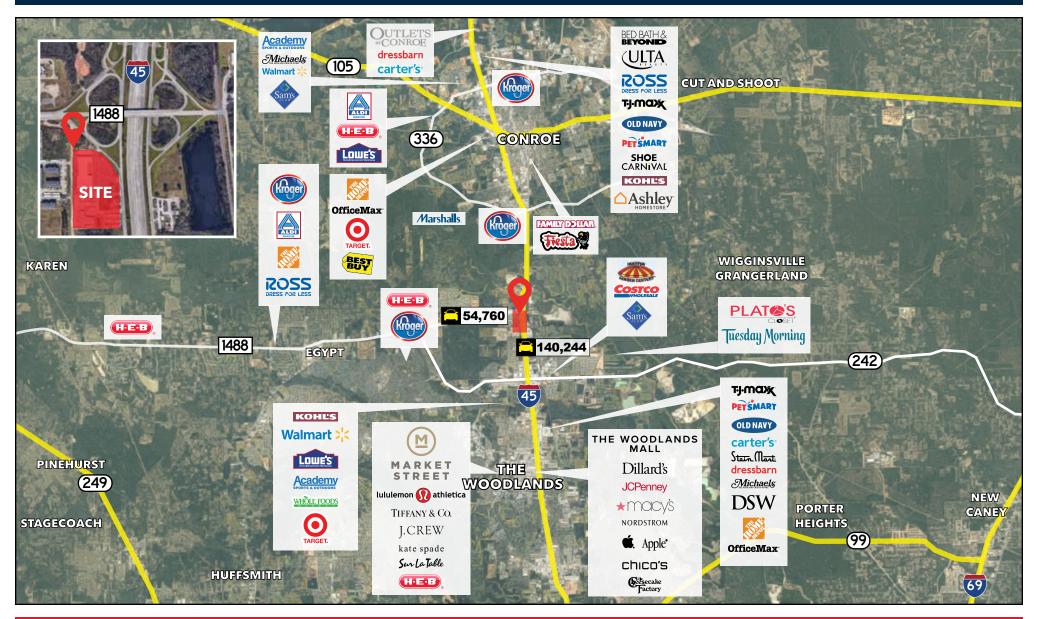

### TRAFFIC

• 140,244 at I-45 & FM 1488

**1488 Crossing** 15210 Interstate 45 South Conroe, TX 77384 SWQ of FM 1488 & I-45 S

LEASING INFORMATION Kate Davis Kate Davis @davisholdingslp.com @davisholdingslp.com