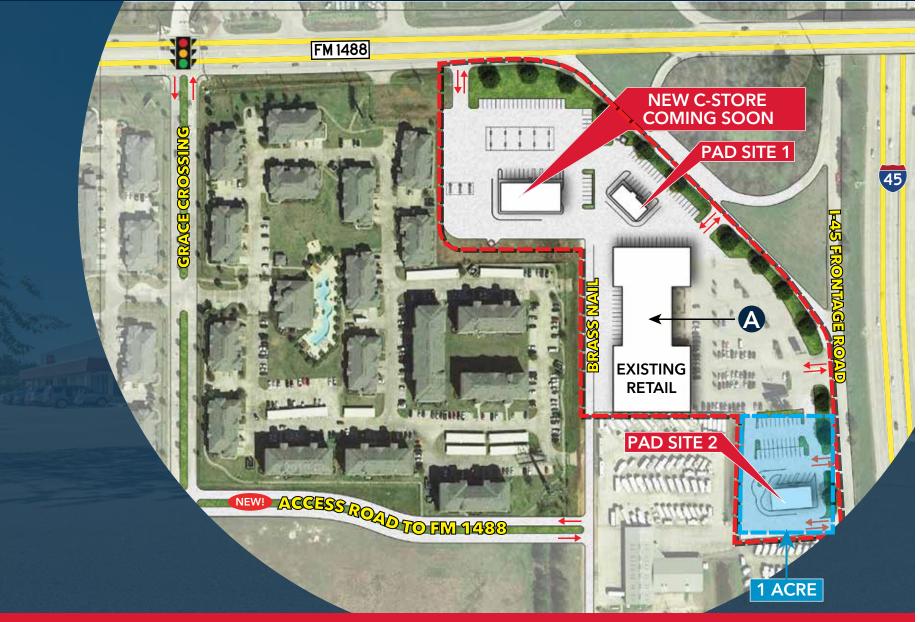

#### SIZE

PAD SITE 1 Suitable for 2,000 SF Building

PAD SITE 2 Land: Up to 1 Acre

#### AVAILABLE

- Pad Site 1
- Pad Site 2
- Space in Building A (see left)

#### **ENTIRE SITE**

Inset below: 1488 Crossing & 3 pad sites

This site plan rendering is provided to depict the general size and location of the building(s), property grounds, parking areas and amenities. Davis Bros. reserves the right to alter the aforementioned. Tenant names are subject to change without notice.