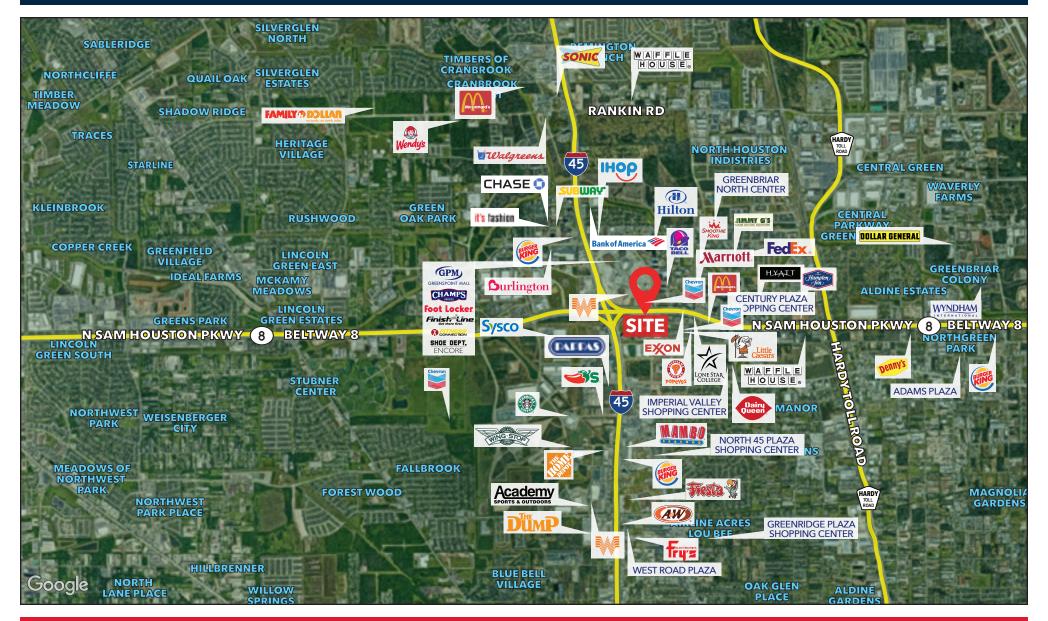

### **HIGHLIGHTS**

- Hard corner Beltway 8 and Greenspoint
- Lighted Intersection
- Great ingress, egress
- Next to Lonestar College
- Near George Bush Intercontinental Airport
- Located in Opportunity Zone
- Prime location for ground-up development
- Build to Suit or Ground Lease