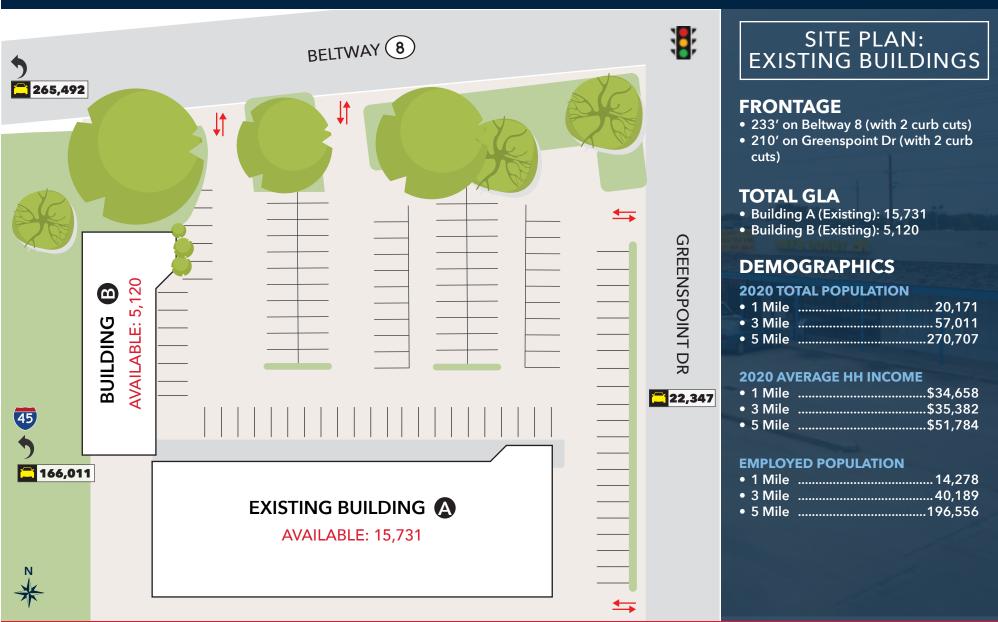

#### SIZE

- Land: 2.1 AC
- Building A (Existing): 15,731
- Building B (Existing): 5,120