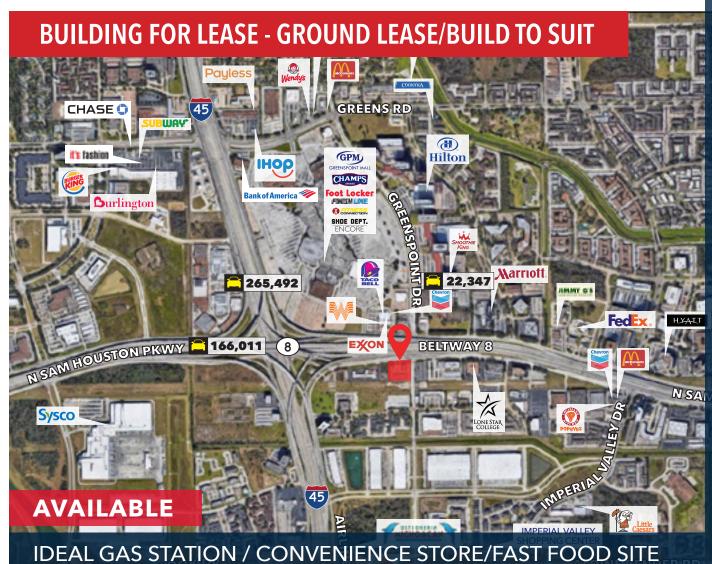

### LEASING INFORMATION

Kate Davis

198 N Sam Houston Parkway East Houston, TX 77060 SWC Beltway 8 & Greenspoint Dr

DRIVE-THRU - OPPORTUNITY ZONE

### **HIGHLIGHTS**

- Hard corner Beltway 8 and Greenspoint
- Lighted Intersection
- Great ingress, egress
- Next to Lonestar College
- Near George Bush Intercontinental Airport
- Located in Opportunity Zone
- Prime location for ground-up development
- Build to Suit or Ground Lease