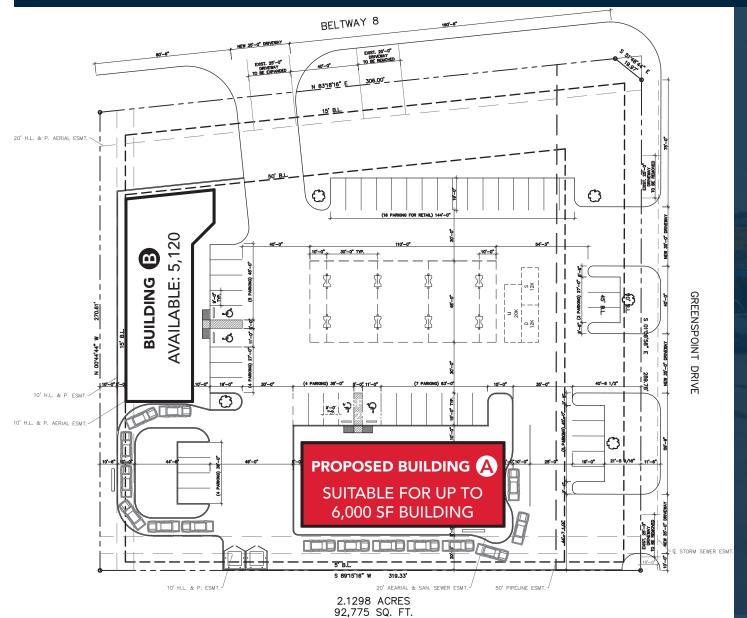

#### SIZE

- Land: 2.1 AC
- Building A (Existing): 15,731
- Building B (Existing): 5,120

### **PROPOSED BUILDING**

LANDLORD TO DEMOLISH EXISTING BUILDING & BUILD NEW BUILDING UP TO 6,000 SF. SEE PAGE 4.

SUITABLE FOR UP TO 6,000 SF BUILDING

> EXISITING BUILDING B TO REMAIN

PARKING RATIO 5.81/1,000 SF