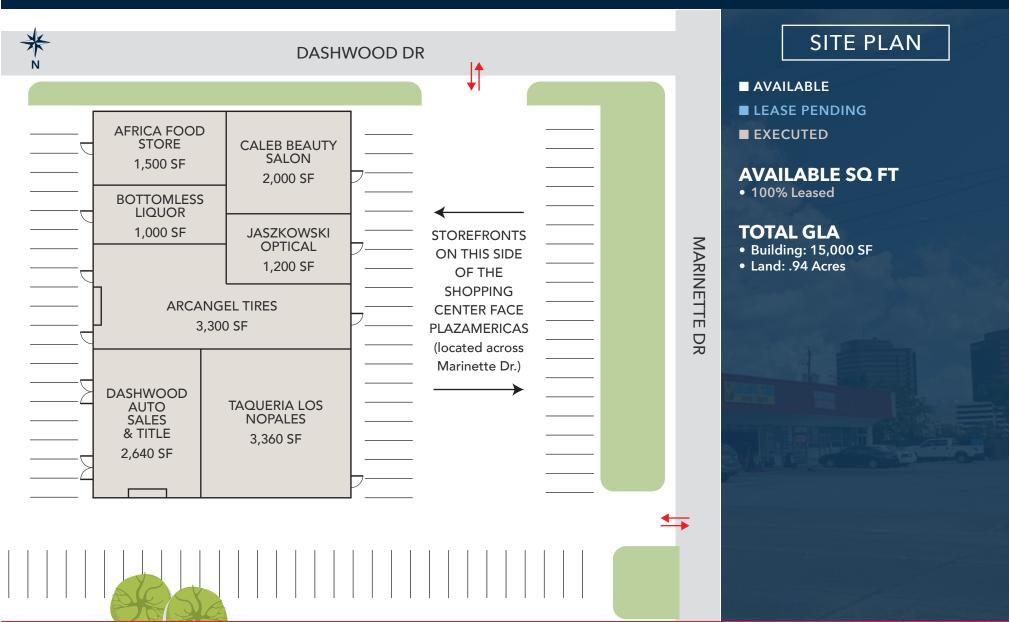

| \$68,586<br>\$53,036                                               |                                                        |
|            | <b>2020 Occupied Housing</b><br>Owner Occupied<br>Renter Occupied                                                                                                      | <b>8,714</b> 2,621 6,093                        | 30.08%<br>69.92%                                       | <b>43,707</b> 11,004 32,703                                    | 25.18%<br>74.82%                                       | <b>233,325</b><br>82,544<br>150,781                                | 35.38%<br>64.62%                                       |





LEASING INFORMATION

Kate Davis

6703 Marinette Dr Houston, TX 77036 SWC DASHWOOD DR & MARINETTE DR

☐ 713.659.3131, ext. 111