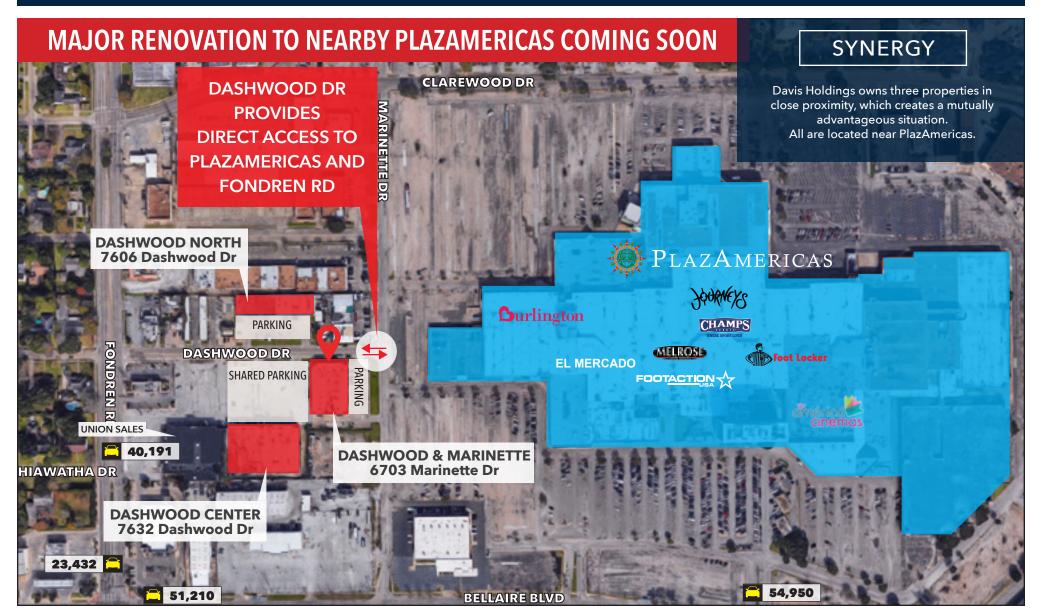

#### LEASING INFORMATION

Kate Davis

6703 Marinette Dr Houston, TX 77036 SWC DASHWOOD DR & MARINETTE DR





#### LEASING INFORMATION

**Kate Davis** 

6703 Marinette Dr Houston, TX 77036 SWC DASHWOOD DR & MARINETTE DR





LEASING INFORMATION

**Kate Davis** 

6703 Marinette Dr Houston, TX 77036 SWC DASHWOOD DR & MARINETTE DR





LEASING INFORMATION

Kate Davis

6703 Marinette Dr Houston, TX 77036 SWC DASHWOOD DR & MARINETTE DR

☐ 713.659.3131, ext. 111

|            | RADIUS                                                                                                                                                                 | 1 MILE                                          |                                                        | 2 MILE                                                         |                                                        | 5 MILE                                                             |                                                        |
|------------|--------------------------------------------------------------------------------------------------------------------