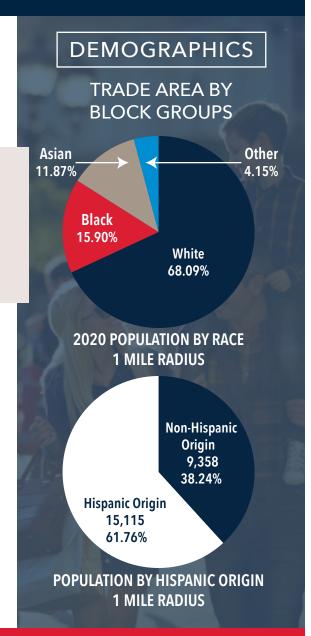

LEASING INFORMATION

Kate Davis

6703 Marinette Dr Houston, TX 77036 SWC DASHWOOD DR & MARINETTE DR

☐ 713.659.3131, ext. 111

|            | RADIUS                                                                                                                                                                 | 1 MILE                                          |                                                        | 2 MILE                                                         |                                                        | 5 MILE                                                             |                                                        |
|------------|------------------------------------------------------------------------------------------------------------------------------------------------------------------------|-------------------------------------------------|--------------------------------------------------------|----------------------------------------------------------------|--------------------------------------------------------|--------------------------------------------------------------------|--------------------------------------------------------|
| ŤΪ         | Population 2025 Projection 2020 Estimate 2010 Census Growth 2020 - 2025 Growth 2010 - 2020                                                                             | 25,295<br>24,473<br>22,166 1<br>3.36%<br>10.41% |                                                        | 130,780<br>126,412<br>13,818<br>3.46%<br>11.07%                |                                                        | 617,602<br>597,681<br>542,423<br>3.33%<br>10.19%                   |                                                        |
| ŤΤ         | 2020 Population By Race White Black Am. Indian & Alaskan Asian Hawaiian & Pacific Island Other                                                                         | <b>24,473</b> 16,664 3,890 416 2,904 70 529     | 68.09%<br>15.90%<br>1.70%<br>11.87%<br>0.29%<br>2.16%  | 126,412<br>87,767<br>18,257<br>3,142<br>14,149<br>308<br>2,790 | 69.43%<br>14.44%<br>2.49%<br>11.19%<br>0.24%<br>2.21%  | <b>597,681</b> 390,687 116,523 8,399 68,284 827 12,961             | 65.37%<br>19.50%<br>1.41%<br>11.42%<br>0.14%<br>2.17%  |
| ŤŤ         | <b>Population by Hispanic Origin</b><br>Non-Hispanic Origin<br>Hispanic Origin                                                                                         | <b>24,473</b><br>9,358<br>15,115                | 38.24%<br>61.76%                                       | <b>126,412</b><br>44,849<br>81,563                             | 35.48%<br>64.52%                                       | <b>597,681</b> 333,661 264,020                                     | 55.83%<br>44.17%                                       |
| \$,        | 2020 Population by Education Some High School, No Diploma High School Grad (Incl Equivalency) Some College, No Degree Associate Degree Bachelor Degree Advanced Degree | 2,675<br>3,081<br>3,435<br>772<br>1,318<br>401  | 22.90%<br>26.37%<br>29.40%<br>6.61%<br>11.28%<br>3.43% | <b>44,231</b> 11,291 11,959 11,556 3,222 4,644 1,559           | 25.53%<br>27.04%<br>26.13%<br>7.28%<br>10.50%<br>3.52% | 185,433<br>48,073<br>50,192<br>48,042<br>12,046<br>19,361<br>7,719 | 25.92%<br>27.07%<br>25.91%<br>6.50%<br>10.44%<br>4.16% |
| Ťř         | 2020 Average Household Size                                                                                                                                            | 2.70                                            |                                                        | 3.10                                                           |                                                        | 3.10                                                               |                                                        |
|            | Households<br>2025 Projection<br>2020 Estimate                                                                                                                         | 6,681<br>6,454                                  |                                                        | 22,367<br>21,811                                               |                                                        | 92,915<br>90,068                                                   |                                                        |
| <b>Q</b> , | Income<br>2020 Avg Household Income<br>2020 Med Household Income                                                                                                       | \$56,306<br>\$45,531                            |                                                        | \$63,152<br>\$52,248                                           |                                                        | \$68,586<br>\$53,036                                               |                                                        |
|            | <b>2020 Occupied Housing</b><br>Owner Occupied<br>Renter Occupied                                                                                                      | <b>8,714</b> 2,621 6,093                        | 30.08%<br>69.92%                                       | <b>43,707</b> 11,004 32,703                                    | 25.18%<br>74.82%                                       | <b>233,325</b><br>82,544<br>150,781                                | 35.38%<br>64.62%                                       |