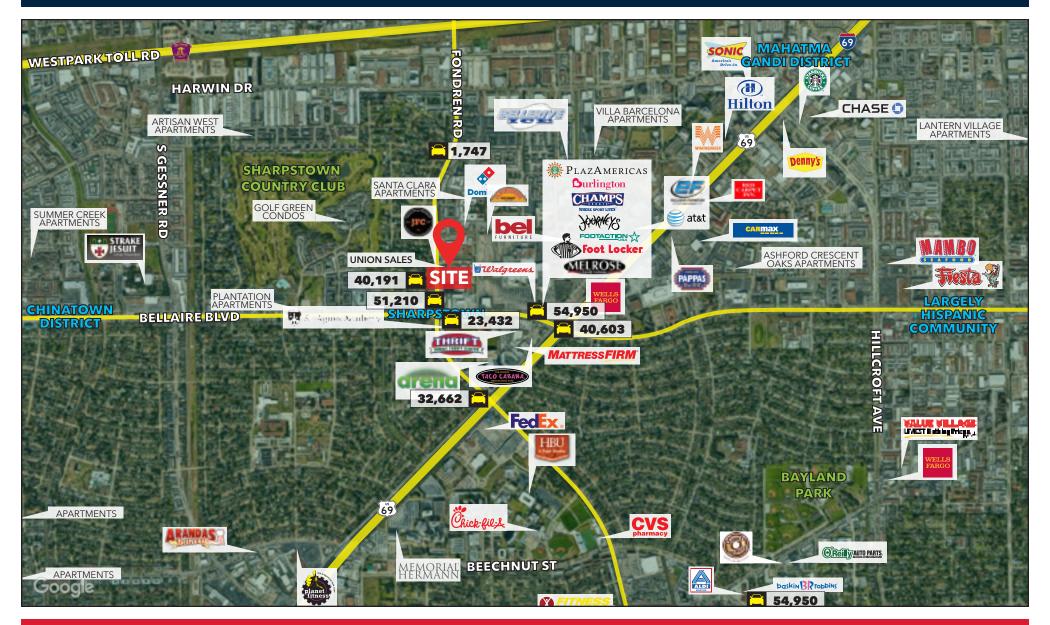

#### LEASING INFORMATION

Kate Davis

6703 Marinette Dr Houston, TX 77036 SWC DASHWOOD DR & MARINETTE DR





#### LEASING INFORMATION

**Kate Davis** 

6703 Marinette Dr Houston, TX 77036 SWC DASHWOOD DR & MARINETTE DR





LEASING INFORMATION

**Kate Davis** 

6703 Marinette Dr Houston, TX 77036 SWC DASHWOOD DR & MARINETTE DR





LEASING INFORMATION

Kate Davis

6703 Marinette Dr Houston, TX 77036 SWC DASHWOOD DR & MARINETTE DR

☐ 713.659.3131, ext. 111

|            | RADIUS                                                                                                                                                                 | 1 MILE                                          |                                                        | 2 MILE                                                         |                                                        | 5 MILE                                                             |                                                        |
|------------|------