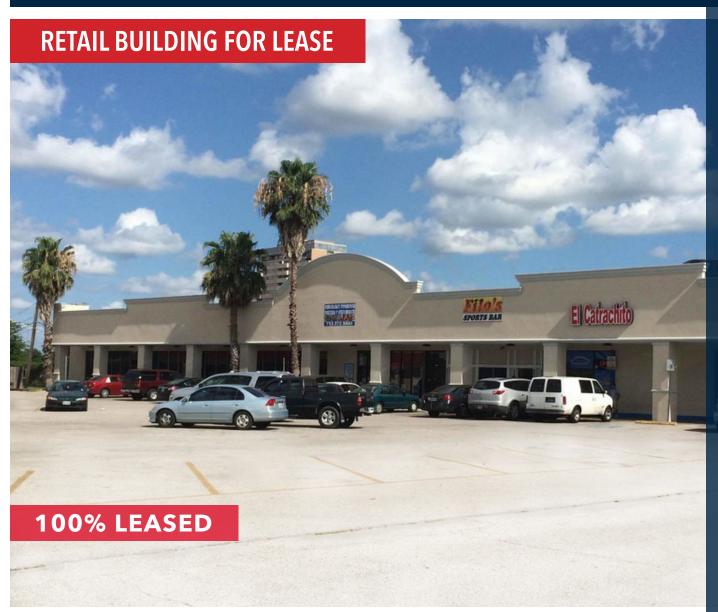

LEASING INFORMATION

Kate Davis

7633 Dashwood Dr Houston, TX 77036 NEC DASHWOOD DR & FONDREN RD

#### HIGHLIGHTS

- Pylon signage facing Fondren
- Near affluent Bellaire area and Chinatown
- Near PlazAmericas Mall (recently purchased by Baker Katz, major renovations coming soon)
- Plentiful parking available
- Nearby apartment complexes

#### SIZE

- Building: 25,172 SF
- Land: 2 Acres

LEASING INFORMATION

Kate Davis

7633 Dashwood Dr Houston, TX 77036 NEC DASHWOOD DR & FONDREN RD

LEASING INFORMATION

**Kate Davis** 

7633 Dashwood Dr Houston, TX 77036 NEC DASHWOOD DR & FONDREN RD