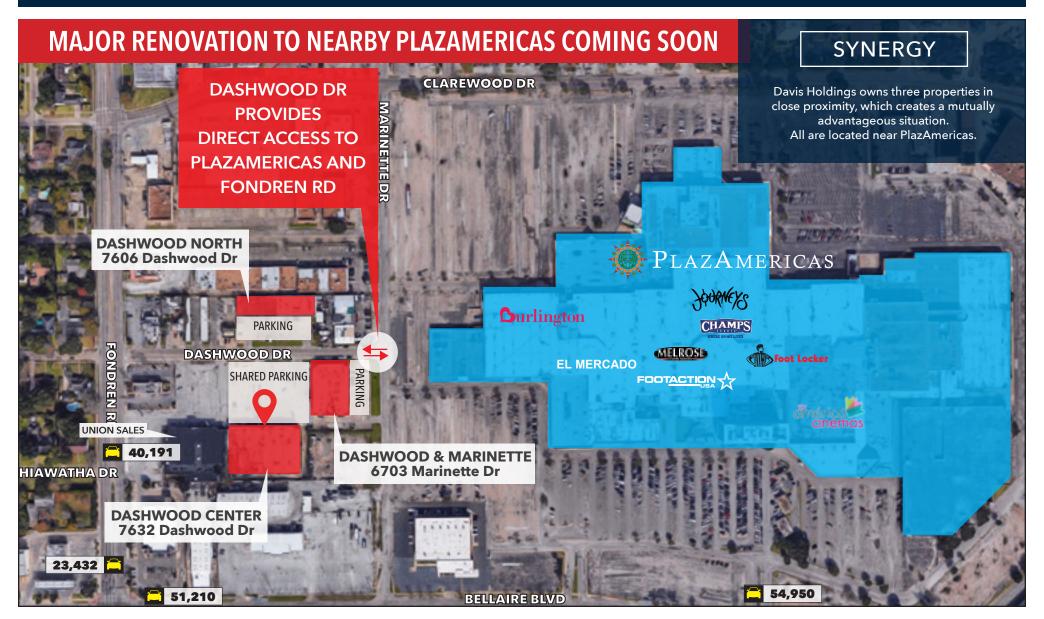

#### HIGHLIGHTS

- Pylon signage facing Fondren
- Near affluent Bellaire area and Chinatown
- Near PlazAmericas Mall (recently purchased by Baker Katz, major renovations coming soon)
- Plentiful parking available
- Nearby apartment complexes