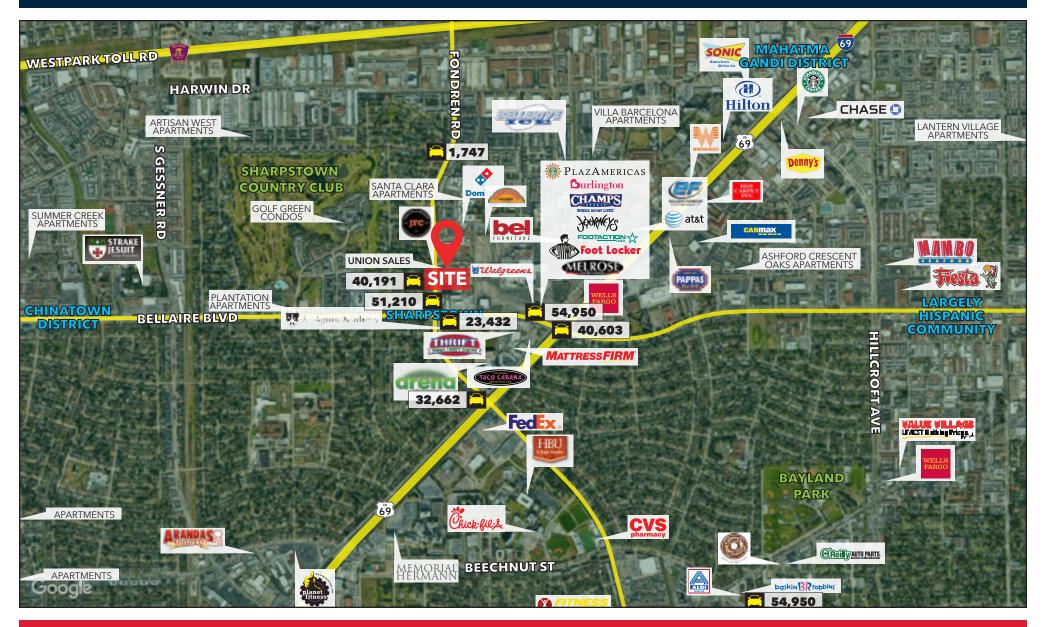

#### HIGHLIGHTS

- Pylon signage facing Fondren
- Near affluent Bellaire area and Chinatown
- Near PlazAmericas Mall (recently purchased by Baker Katz, major renovations coming soon)
- Plentiful parking available
- Nearby apartment complexes