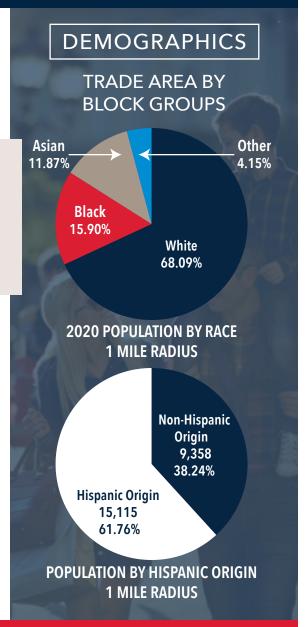

LEASING INFORMATION

**Kate Davis** 

7633 Dashwood Dr Houston, TX 77036 NEC DASHWOOD DR & FONDREN RD

|             | RADIUS                                                                                                                                                                                   | 1 MILE                                                   |                                                        | 2 MILE                                                         |                                                        | 5 MILE                                                             |                                                        |
|-------------|------------------------------------------------------------------------------------------------------------------------------------------------------------------------------------------|----------------------------------------------------------|--------------------------------------------------------|----------------------------------------------------------------|--------------------------------------------------------|--------------------------------------------------------------------|--------------------------------------------------------|
| ŤŤ          | Population 2025 Projection 2020 Estimate 2010 Census Growth 2020 - 2025 Growth 2010 - 2020                                                                                               | 25,295<br>24,473<br>22,166 1<br>3.36%<br>10.41%          |                                                        | 130,780<br>126,412<br>13,818<br>3.46%<br>11.07%                |                                                        | 617,602<br>597,681<br>542,423<br>3.33%<br>10.19%                   |                                                        |
| ŤŤ          | 2020 Population By Race<br>White<br>Black<br>Am. Indian & Alaskan<br>Asian<br>Hawaiian & Pacific Island<br>Other                                                                         | <b>24,473</b> 16,664 3,890 416 2,904 70 529              | 68.09%<br>15.90%<br>1.70%<br>11.87%<br>0.29%<br>2.16%  | 126,412<br>87,767<br>18,257<br>3,142<br>14,149<br>308<br>2,790 | 69.43%<br>14.44%<br>2.49%<br>11.19%<br>0.24%<br>2.21%  | <b>597,681</b> 390,687 116,523 8,399 68,284 827 12,961             | 65.37%<br>19.50%<br>1.41%<br>11.42%<br>0.14%<br>2.17%  |
| ŤŤ          | Population by Hispanic Origin<br>Non-Hispanic Origin<br>Hispanic Origin                                                                                                                  | <b>24,473</b><br>9,358<br>15,115                         | 38.24%<br>61.76%                                       | <b>126,412</b><br>44,849<br>81,563                             | 35.48%<br>64.52%                                       | <b>597,681</b> 333,661 264,020                                     | 55.83%<br>44.17%                                       |
| <b>\$</b> 1 | 2020 Population by Education<br>Some High School, No Diploma<br>High School Grad (Incl Equivalency)<br>Some College, No Degree<br>Associate Degree<br>Bachelor Degree<br>Advanced Degree | 11,682<br>2,675<br>3,081<br>3,435<br>772<br>1,318<br>401 | 22.90%<br>26.37%<br>29.40%<br>6.61%<br>11.28%<br>3.43% | <b>44,231</b> 11,291 11,959 11,556 3,222 4,644 1,559           | 25.53%<br>27.04%<br>26.13%<br>7.28%<br>10.50%<br>3.52% | 185,433<br>48,073<br>50,192<br>48,042<br>12,046<br>19,361<br>7,719 | 25.92%<br>27.07%<br>25.91%<br>6.50%<br>10.44%<br>4.16% |
| Ť'n         | 2020 Average Household Size                                                                                                                                                              | 2.70                                                     |                                                        | 3.10                                                           |                                                        | 3.10                                                               |                                                        |
|             | Households<br>2025 Projection<br>2020 Estimate                                                                                                                                           | 6,681<br>6,454                                           |                                                        | 22,367<br>21,811                                               |                                                        | 92,915<br>90,068                                                   |                                                        |
| <b>9</b> ,  | Income<br>2020 Avg Household Income<br>2020 Med Household Income                                                                                                                         | \$56,306<br>\$45,531                                     |                                                        | \$63,152<br>\$52,248                                           |                                                        | \$68,586<br>\$53,036                                               |                                                        |
|             | <b>2020 Occupied Housing</b><br>Owner Occupied<br>Renter Occupied                                                                                                                        | <b>8,714</b> 2,621 6,093                                 | 30.08%<br>69.92%                                       | <b>43,707</b><br>11,004<br>32,703                              | 25.18%<br>74.82%                                       | <b>233,325</b><br>82,544<br>150,781                                | 35.38%<br>64.62%                                       |