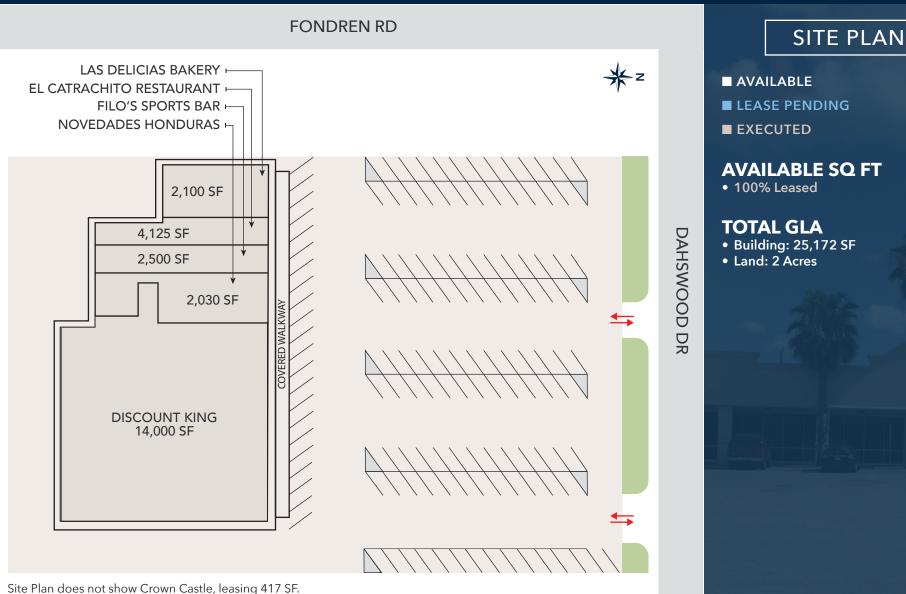

#### SIZE

- Building: 25,172 SF
- Land: 2 Acres

LEASING INFORMATION

Kate Davis

7633 Dashwood Dr Houston, TX 77036 NEC DASHWOOD DR & FONDREN RD

LEASING INFORMATION

**Kate Davis** 

7633 Dashwood Dr Houston, TX 77036 NEC DASHWOOD DR & FONDREN RD