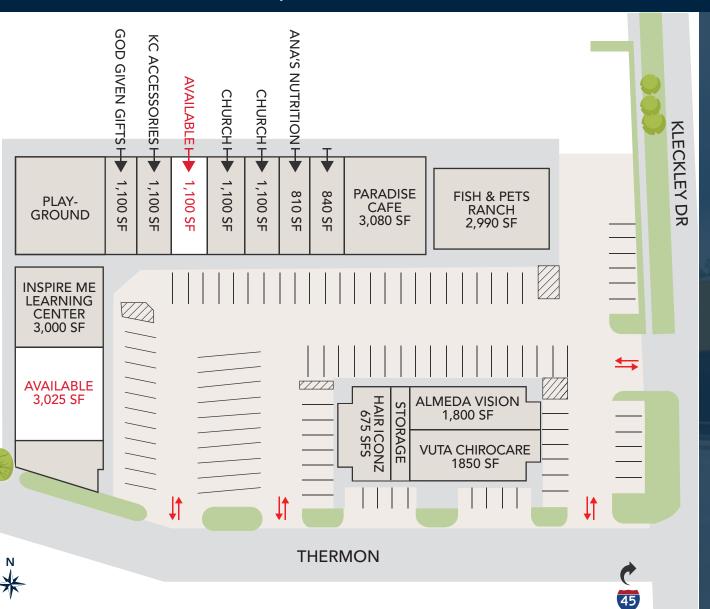

## SITE PLAN

- AVAILABLE
- **LEASE PENDING**
- **■** EXECUTED

#### **AVAILABLE SQ FT**

- 1,100 SF
- 3,025 SF