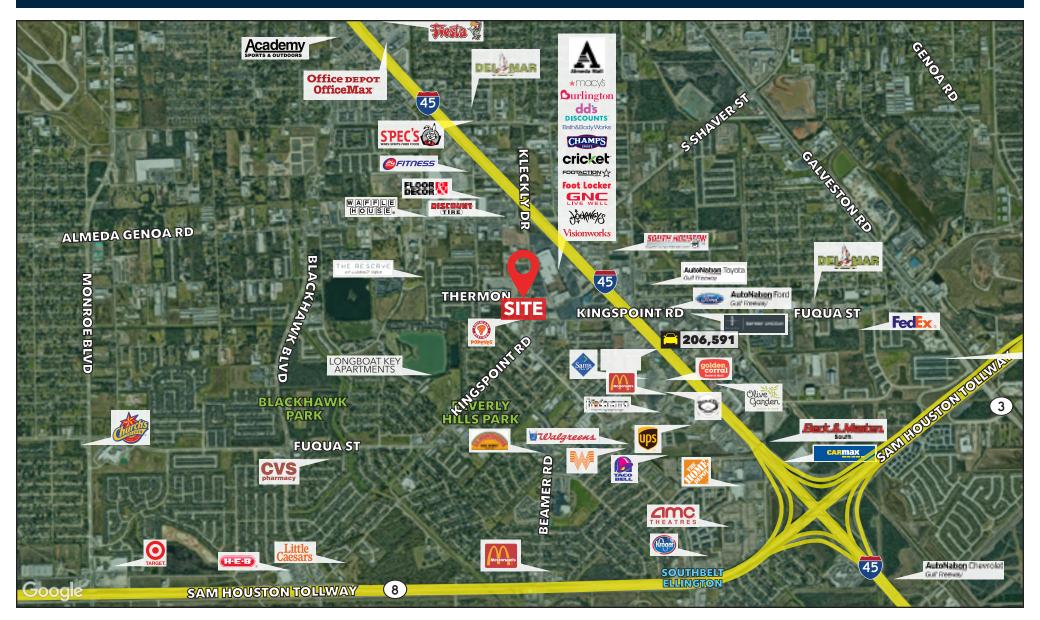

## **HIGHLIGHTS**

- Easy access to/from Gulf Fwy
- Facing Almeda Mall
- Popular daycare brings traffic to center
- High occupancy with great tenants
- Plentiful parking available
- Established popular shopping center
- Store signage & pylon signage available
- Newly painted, Clean
- Easy Access On/Off I-45

#### **TRAFFIC (VPD)**

|   | Street/<br>Cross Street | Proximity<br>to Location<br>(Miles) | Avg Daily<br>Volume |
|---|-------------------------|-------------------------------------|---------------------|
| • | Algen St @ Kleckley Dr  | .06                                 | 1,752               |
| • | Kleckley Dr @ Algen St  | .23                                 | 6,120               |
| • | Kleckley Dr @ Algen St  | .31                                 | 14,003              |
| • | Kleckley Dr @ Algen St  | .44                                 | 9,418               |
| • | I- 45 @ Mace Rd         | .19                                 | 206,591             |
|   |                         |                                     |                     |