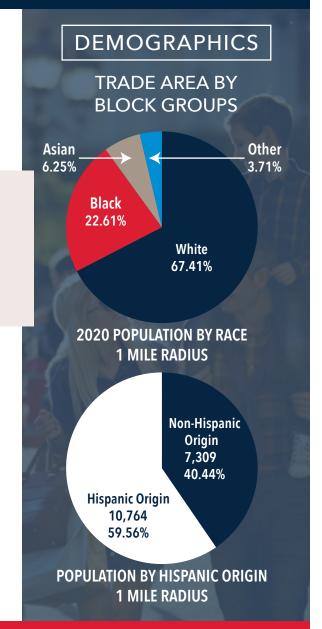

## LEASING INFORMATION

Kate Davis

☐ 713.659.3131, ext. 111

|            | RADIUS                                                                                                                                                              | 1 MILE                                                                 |                                                        | 2 MILE                                                              |                                                        | 5 MILE                                                                             |                                                        |
|------------|---------------------------------------------------------------------------------------------------------------------------------------------------------------------|------------------------------------------------------------------------|--------------------------------------------------------|---------------------------------------------------------------------|--------------------------------------------------------|------------------------------------------------------------------------------------|--------------------------------------------------------|
| 竹          | Population 2025 Projection 2020 Estimate 2010 Census Growth 2020 - 2025 Growth 2010 - 2020                                                                          | 18,787<br>18,074<br>15,744<br>3.94%<br>14.80%                          |                                                        | 69,656<br>67,769<br>63,705<br>2.78%<br>6.38%                        |                                                        | 289,317<br>280,315<br>261,189<br>3.21%<br>7.32%                                    |                                                        |
| 神          | 2020 Population By Race White Black Asian Other  Population by Hispanic Origin Non-Hispanic Origin Hispanic Origin                                                  | 18,074<br>12,184<br>4,087<br>1,130<br>355<br>18,074<br>7,309<br>10,764 | 67.41%<br>22.61%<br>6.25%<br>3.71%<br>40.44%<br>59.56% | <b>67,769</b> 50,307 10,853 4,502 1,148 <b>67,769</b> 23,658 44,112 | 74.23%<br>16.01%<br>6.64%<br>1.69%<br>34.91%<br>65.09% | 280,315<br>222,242<br>32,139 1<br>18,305<br>4,432<br>280,315<br>102,506<br>177,809 | 79.28%<br>1.47%<br>6.53%<br>1.58%<br>36.57%<br>63.43%  |
| <b>ᢒ</b> , | 2020 Population by Education Some High School, No Diploma High School Grad (Incl Equivalen Some College, No Degree Associate Degree Bachelor Degree Advanced Degree | 11,682<br>2,675<br>cy) 3,081<br>3,435<br>772<br>1,318<br>401           | 22.90%<br>26.37%<br>29.40%<br>6.61%<br>11.28%<br>3.43% | <b>44,231</b> 11,291 11,959 11,556 3,222 4,644 1,559                | 25.53%<br>27.04%<br>26.13%<br>7.28%<br>10.50%<br>3.52% | 185,433<br>48,073<br>50,192<br>48,042<br>12,046<br>19,361<br>7,719                 | 25.92%<br>27.07%<br>25.91%<br>6.50%<br>10.44%<br>4.16% |
|            | 2020 Average Household Size                                                                                                                                         | 2.70                                                                   |                                                        | 3.10                                                                |                                                        | 3.10                                                                               |                                                        |
|            | Households<br>2025 Projection<br>2020 Estimate                                                                                                                      | 6,681<br>6,454                                                         |                                                        | 22,367<br>21,811                                                    |                                                        | 92,915<br>90,068                                                                   |                                                        |
| •          | 2020 Households by Income<br>2020 Avg Household Income<br>2020 Med Household Income                                                                                 | <b>6,454</b><br>\$56,306<br>\$45,531                                   |                                                        | <b>21,810</b><br>\$63,152<br>\$52,248                               |                                                        | <b>90,068</b><br>\$68,586<br>\$53,036                                              |                                                        |