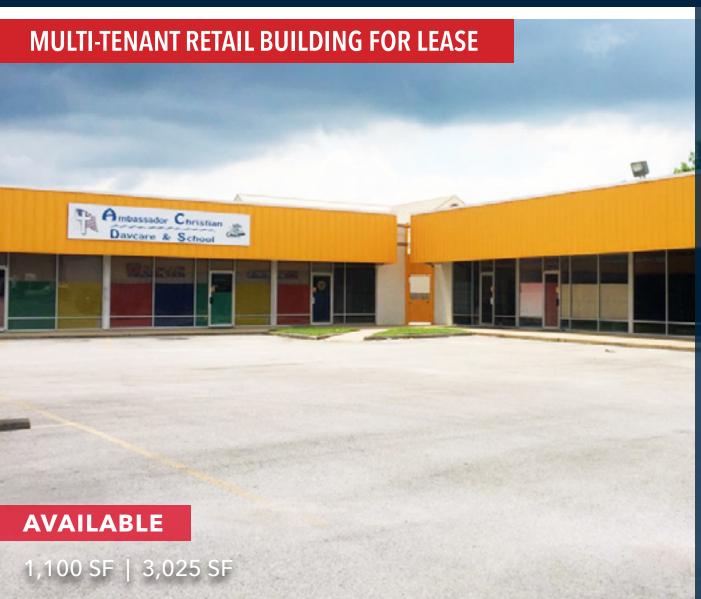

## **HIGHLIGHTS**

- Easy access to/from Gulf Fwy
- Facing Almeda Mall
- Popular daycare brings traffic to center
- High occupancy with great tenants
- Plentiful parking available
- Established popular shopping center
- Store signage & pylon signage available
- Newly painted, Clean
- Easy Access On/Off I-45

#### **SIZE**

- Building A: 10,230 SF
- Building AB: 6,025 SF
- Building E: 4,725 SF
- Building D: 2,990 SF
- Land: 1.84 Acres

#### **AVAILABLE SQ FT**

- 1,100 SF
- 3,025 SF