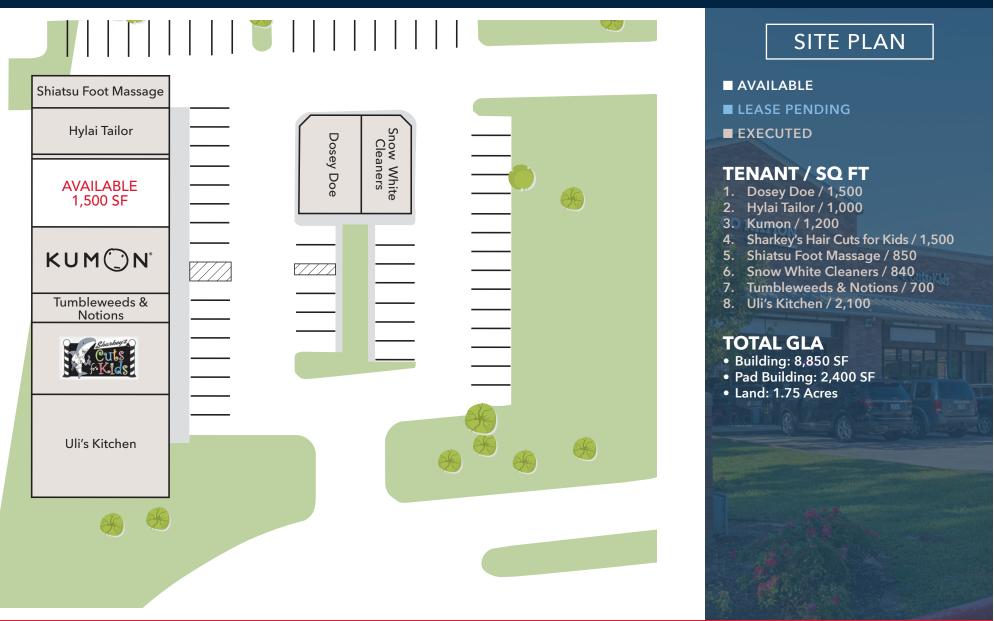

## **HIGHLIGHTS**

- Conveniently located in one of the largest villages of The Woodlands, one of the top master planned communities in the nation
- High visibility; located on one of only three Woodlands thoroughfares with access to and from I-45
- Across from Alden Bridge Kroger Center
- Two monument signs available
- Family-friendly tenant mix, including Kumon, Dosey Doe, Sharkey's Haircuts for Kids

#### SIZE

- Building: 8,850 SF
- Pad Building: 2,400 SF
- Land: 1.75 Acres

8021 Research Forest Drive The Woodlands, TX 77382 Research Forest Dr & Alden Bridge Dr