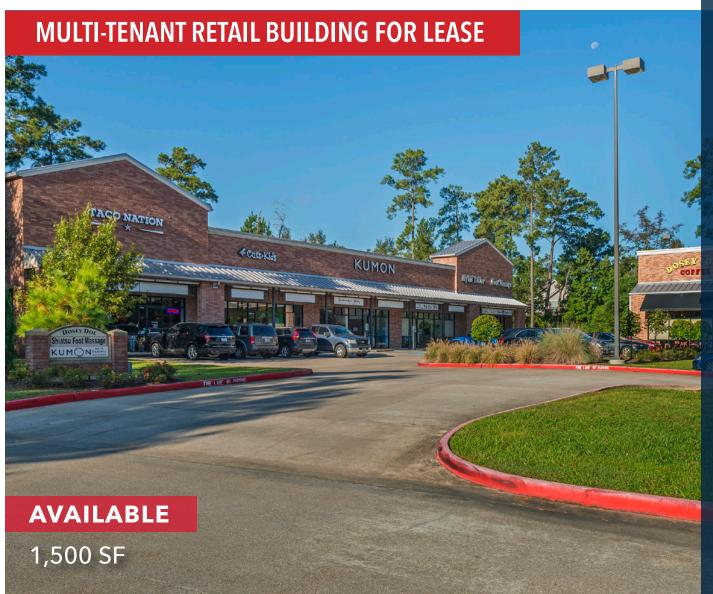

## **HIGHLIGHTS**

- Conveniently located in one of the largest villages of The Woodlands, one of the top master planned communities in the nation
- High visibility; located on one of only three Woodlands thoroughfares with access to and from I-45
- Across from Alden Bridge Kroger Center
- Two monument signs available
- Family-friendly tenant mix, including Kumon, Dosey Doe, Sharkey's Haircuts for Kids

#### SIZE

- Building: 8,850 SF
- Pad Building: 2,400 SF
- Land: 1.75 Acres

8021 Research Forest Drive The Woodlands, TX 77382 Research Forest Dr & Alden Bridge Dr