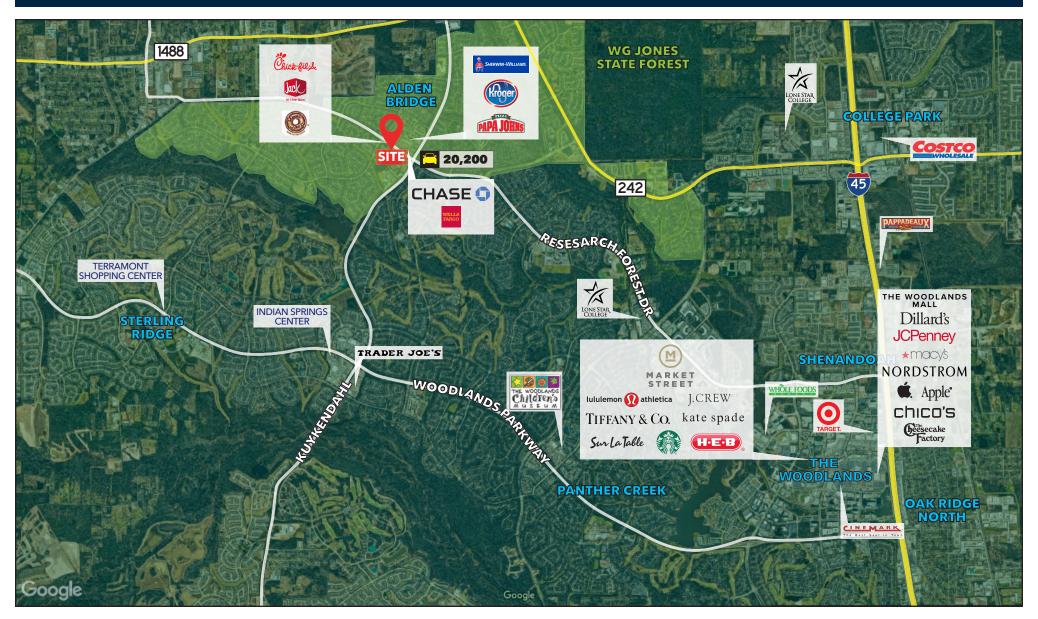

## **HIGHLIGHTS**

- Conveniently located in one of the largest villages of The Woodlands, one of the top master planned communities in the nation
- High visibility; located on one of only three Woodlands thoroughfares with access to and from I-45
- Across from Alden Bridge Kroger Center
- Two monument signs available
- Family-friendly tenant mix, including Kumon, Dosey Doe, Sharkey's Haircuts for Kids